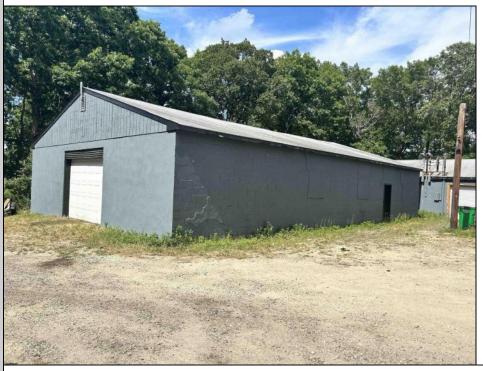

## COMMENTS

Commercial listing in Egg Harbor Two with lot size 190x174, Consists of 8000 soft warehouse space ;single family home; and 2 story building APARTMENTS (both apartments are 800sqft and have 2 bedroom and 1 full bath) The warehouse is rented for \$2500 per month, apartment 1 for \$1800, apartment 2 for \$1800, and single family home for \$2500 per month total of \$10,100 per month rental income.

| PROPERTY DETAILS                 |                                     |                                    |                                                                                                      |
|----------------------------------|-------------------------------------|------------------------------------|------------------------------------------------------------------------------------------------------|
| Exterior<br>Frame/Wood<br>Stucco | OutsideFeatures<br>Storage Building | ParkingGarage<br>11 or More Spaces | InteriorFeatures<br>220 Volt Electricity<br>Living Space Available<br>Other (See Remarks)<br>Storage |
| Heating<br>Electric              | Cooling<br>Central                  | HotWater<br>Electric               | Water<br>Public                                                                                      |