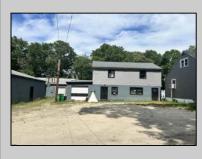

## COMMENTS

Commercial listing in Egg Harbor Two with lot size 190x174, Consists of 8000 soft warehouse space ;single family home; and 2 story building APARTMENTS (both apartments are 800sqft and have 2 bedroom and 1 full bath) The warehouse is rented for \$2500 per month, apartment 1 for \$1800, apartment 2 for \$1800, and single family home for \$2500 per month total of \$10,100 per month rental income.