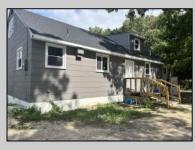

## COMMENTS

Commercial listing in Egg Harbor Two with lot size 190x174, Consists of 8000 soft warehouse space ;single family home; and 2 story building APARTMENTS (both apartments are 800sqft and have 2 bedroom and 1 full bath) The warehouse is rented for \$2500 per month, apartment 1 for \$1800, apartment 2 for \$1800, and single family home for \$2500 per month total of \$10,100 per month rental income.