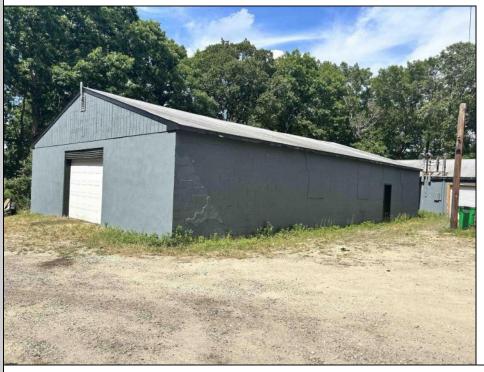

## COMMENTS

Commercial listing in Egg Harbor Two with lot size 190x174, Consists of 8000 soft warehouse space ;single family home; and 2 story building APARTMENTS (both apartments are 800sqft and have 2 bedroom and 1 full bath) The warehouse is rented for \$2500 per month, apartment 1 for \$1800, apartment 2 for \$1800, and single family home for \$2500 per month total of \$10,100 per month rental income.

| PROPERTY DETAILS                 |                                     |                                    |                                                                                                      |
|----------------------------------|-------------------------------------|------------------------------------|------------------------------------------------------------------------------------------------------|
| Exterior<br>Frame/Wood<br>Stucco | OutsideFeatures<br>Storage Building | ParkingGarage<br>11 or More Spaces | InteriorFeatures<br>220 Volt Electricity<br>Living Space Available<br>Other (See Remarks)<br>Storage |
| Heating<br>Electric              | Cooling<br>Central                  | HotWater<br>Electric               | Water<br>Public                                                                                      |