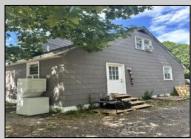

## COMMENTS

Commercial listing in Egg Harbor Two with lot size 190x174, Consists of 8000 soft warehouse space ;single family home; and 2 story building APARTMENTS (both apartments are 800sqft and have 2 bedroom and 1 full bath) The warehouse is rented for \$2500 per month, apartment 1 for \$1800, apartment 2 for \$1800, and single family home for \$2500 per month total of \$10,100 per month rental income.