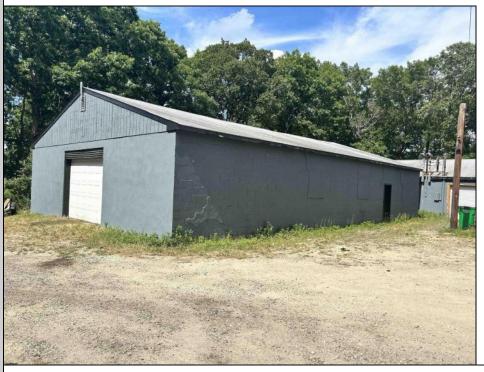

## COMMENTS

Commercial listing in Egg Harbor Two with lot size 190x174, Consists of 8000 soft warehouse space ;single family home; and 2 story building APARTMENTS (both apartments are 800sqft and have 2 bedroom and 1 full bath) The warehouse is rented for \$2500 per month, apartment 1 for \$1800, apartment 2 for \$1800, and single family home for \$2500 per month total of \$10,100 per month rental income.