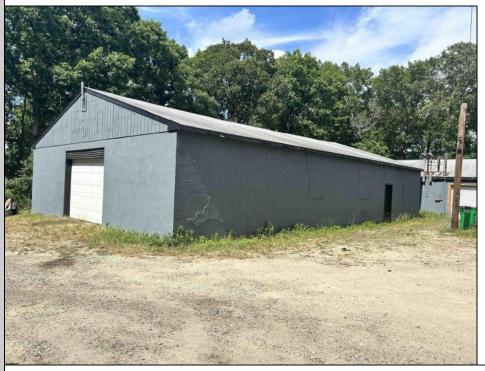

## COMMENTS

Commercial listing in Egg Harbor Two with lot size 190x174, Consists of 8000 soft warehouse space ;single family home; and 2 story building APARTMENTS (both apartments are 800sqft and have 2 bedroom and 1 full bath) The warehouse is rented for \$2500 per month, apartment 1 for \$1800, apartment 2 for \$1800, and single family home for \$2500 per month total of \$10,100 per month rental income.

| PROPERTY DETAILS                 |                                     |                                    |                                                                                                      |
|----------------------------------|-------------------------------------|------------------------------------|------------------------------------------------------------------------------------------------------|
| Exterior<br>Frame/Wood<br>Stucco | OutsideFeatures<br>Storage Building | ParkingGarage<br>11 or More Spaces | InteriorFeatures<br>220 Volt Electricity<br>Living Space Available<br>Other (See Remarks)<br>Storage |
| Heating<br>Electric              | Cooling<br>Central                  | HotWater<br>Electric               | Water<br>Public                                                                                      |