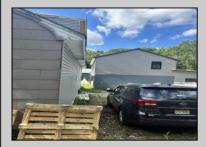

## COMMENTS

Commercial listing in Egg Harbor Two with lot size 190x174, Consists of 8000 soft warehouse space ;single family home; and 2 story building APARTMENTS (both apartments are 800sqft and have 2 bedroom and 1 full bath) The warehouse is rented for \$2500 per month, apartment 1 for \$1800, apartment 2 for \$1800, and single family home for \$2500 per month total of \$10,100 per month rental income.

| PROPERTY DETAILS                 |                                     |                                    |                                                                                                      |
|----------------------------------|-------------------------------------|------------------------------------|------------------------------------------------------------------------------------------------------|
| Exterior<br>Frame/Wood<br>Stucco | OutsideFeatures<br>Storage Building | ParkingGarage<br>11 or More Spaces | InteriorFeatures<br>220 Volt Electricity<br>Living Space Available<br>Other (See Remarks)<br>Storage |
| Heating<br>Electric              | Cooling<br>Central                  | HotWater<br>Electric               | Water<br>Public                                                                                      |