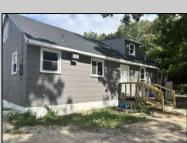

## **COMMENTS**

Commercial listing in Egg Harbor Two with lot size 190x174, Consists of 8000 soft warehouse space ;single family home; and 2 story building APARTMENTS (both apartments are 800sqft and have 2 bedroom and 1 full bath) The warehouse is rented for \$2500 per month, apartment 1 for \$1800, apartment 2 for \$1800, and single family home for \$2500 per month total of \$10,100 per month rental income.