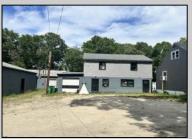

## **COMMENTS**

Commercial listing in Egg Harbor Two with lot size 190x174, Consists of 8000 soft warehouse space ;single family home; and 2 story building APARTMENTS (both apartments are 800sqft and have 2 bedroom and 1 full bath) The warehouse is rented for \$2500 per month, apartment 1 for \$1800, apartment 2 for \$1800, and single family home for \$2500 per month total of \$10,100 per month rental income.