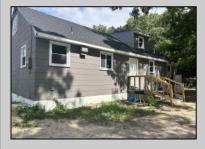

## **COMMENTS**

Commercial listing in Egg Harbor Two with lot size 190x174, Consists of 8000 soft warehouse space ;single family home; and 2 story building APARTMENTS (both apartments are 800sqft and have 2 bedroom and 1 full bath) The warehouse is rented for \$2500 per month, apartment 1 for \$1800, apartment 2 for \$1800, and single family home for \$2500 per month total of \$10,100 per month rental income.