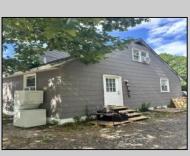

## **COMMENTS**

Commercial listing in Egg Harbor Two with lot size 190x174, Consists of 8000 soft warehouse space ;single family home; and 2 story building APARTMENTS (both apartments are 800sqft and have 2 bedroom and 1 full bath) The warehouse is rented for \$2500 per month, apartment 1 for \$1800, apartment 2 for \$1800, and single family home for \$2500 per month total of \$10,100 per month rental income.