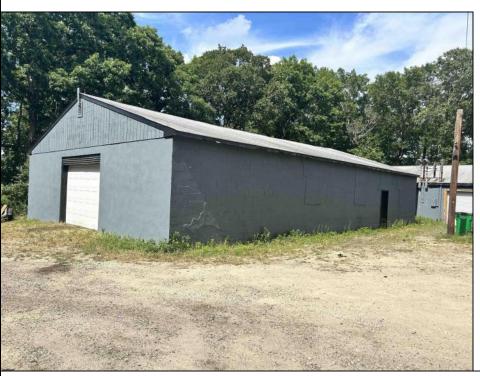

## **COMMENTS**

Commercial listing in Egg Harbor Two with lot size 190x174, Consists of 8000 soft warehouse space ;single family home; and 2 story building APARTMENTS (both apartments are 800sqft and have 2 bedroom and 1 full bath) The warehouse is rented for \$2500 per month, apartment 1 for \$1800, apartment 2 for \$1800, and single family home for \$2500 per month total of \$10,100 per month rental income.