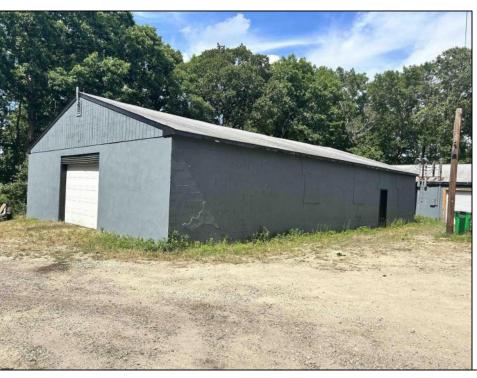

## **COMMENTS**

Commercial listing in Egg Harbor Two with lot size 190x174, Consists of 8000 soft warehouse space ;single family home; and 2 story building APARTMENTS (both apartments are 800sqft and have 2 bedroom and 1 full bath) The warehouse is rented for \$2500 per month, apartment 1 for \$1800, apartment 2 for \$1800, and single family home for \$2500 per month total of \$10,100 per month rental income.