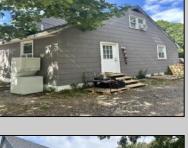

## **COMMENTS**

Commercial listing in Egg Harbor Two with lot size 190x174, Consists of 8000 soft warehouse space ;single family home; and 2 story building APARTMENTS (both apartments are 800sqft and have 2 bedroom and 1 full bath) The warehouse is rented for \$2500 per month, apartment 1 for \$1800, apartment 2 for \$1800, and single family home for \$2500 per month total of \$10,100 per month rental income.