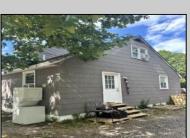

## **COMMENTS**

Commercial listing in Egg Harbor Two with lot size 190x174, Consists of 8000 soft warehouse space ;single family home; and 2 story building APARTMENTS (both apartments are 800sqft and have 2 bedroom and 1 full bath) The warehouse is rented for \$2500 per month, apartment 1 for \$1800, apartment 2 for \$1800, and single family home for \$2500 per month total of \$10,100 per month rental income.