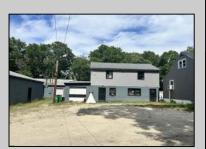

## **COMMENTS**

Commercial listing in Egg Harbor Two with lot size 190x174, Consists of 8000 soft warehouse space ;single family home; and 2 story building APARTMENTS (both apartments are 800sqft and have 2 bedroom and 1 full bath) The warehouse is rented for \$2500 per month, apartment 1 for \$1800, apartment 2 for \$1800, and single family home for \$2500 per month total of \$10,100 per month rental income.

| PROPE | RTY DETAILS |
|-------|-------------|
| 0     | D 1: 0      |

Exterior OutsideFeatures Frame/Wood Storage Building Stucco

ParkingGarage 11 or More Spaces

InteriorFeatures 220 Volt Electricity Living Space Available Other (See Remarks) Storage