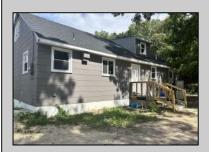

## **COMMENTS**

Commercial listing in Egg Harbor Two with lot size 190x174, Consists of 8000 soft warehouse space ;single family home; and 2 story building APARTMENTS (both apartments are 800sqft and have 2 bedroom and 1 full bath) The warehouse is rented for \$2500 per month, apartment 1 for \$1800, apartment 2 for \$1800, and single family home for \$2500 per month total of \$10,100 per month rental income.