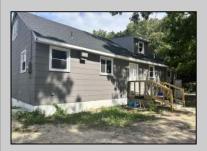

## **COMMENTS**

Commercial listing in Egg Harbor Two with lot size 190x174, Consists of 8000 soft warehouse space ;single family home; and 2 story building APARTMENTS (both apartments are 800sqft and have 2 bedroom and 1 full bath) The warehouse is rented for \$2500 per month, apartment 1 for \$1800, apartment 2 for \$1800, and single family home for \$2500 per month total of \$10,100

| Exterior   |   |
|------------|---|
| Frame/Wood | ; |
| Stucco     |   |

**PROPERTY DETAILS** OutsideFeatures ParkingGarage 11 or More Spaces Storage Building

InteriorFeatures 220 Volt Electricity Living Space Available Other (See Remarks) Storage