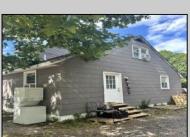

## **COMMENTS**

Commercial listing in Egg Harbor Two with lot size 190x174, Consists of 8000 soft warehouse space ;single family home; and 2 story building APARTMENTS (both apartments are 800sqft and have 2 bedroom and 1 full bath) The warehouse is rented for \$2500 per month, apartment 1 for \$1800, apartment 2 for \$1800, and single family home for \$2500 per month total of \$10,100