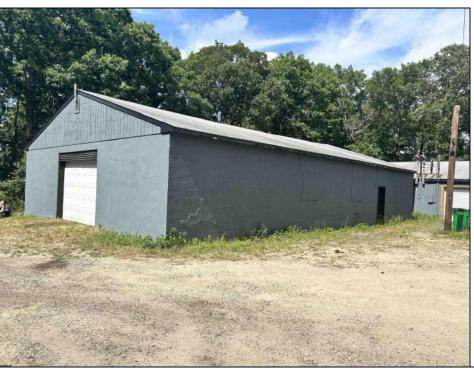

## **COMMENTS**

Commercial listing in Egg Harbor Two with lot size 190x174, Consists of 8000 soft warehouse space ;single family home; and 2 story building APARTMENTS (both apartments are 800sqft and have 2 bedroom and 1 full bath) The warehouse is rented for \$2500 per month, apartment 1 for \$1800, apartment 2 for \$1800, and single family home for \$2500 per month total of \$10,100

| Exterior   |   |
|------------|---|
| Frame/Wood | ; |
| Stucco     |   |

**PROPERTY DETAILS** OutsideFeatures ParkingGarage 11 or More Spaces Storage Building

InteriorFeatures 220 Volt Electricity Living Space Available Other (See Remarks) Storage