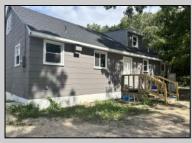

## **COMMENTS**

Commercial listing in Egg Harbor Two with lot size 190x174, Consists of 8000 soft warehouse space ;single family home; and 2 story building APARTMENTS (both apartments are 800sqft and have 2 bedroom and 1 full bath) The warehouse is rented for \$2500 per month, apartment 1 for \$1800, apartment 2 for \$1800, and single family home for \$2500 per month total of \$10,100