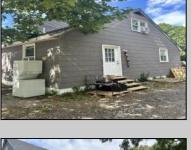

## **COMMENTS**

Commercial listing in Egg Harbor Two with lot size 190x174, Consists of 8000 soft warehouse space ;single family home; and 2 story building APARTMENTS (both apartments are 800sqft and have 2 bedroom and 1 full bath) The warehouse is rented for \$2500 per month, apartment 1 for \$1800, apartment 2 for \$1800, and single family home for \$2500 per month total of \$10,100