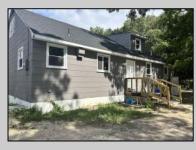

## COMMENTS

Commercial listing in Egg Harbor Two with lot size 190x174, Consists of 8000 soft warehouse space ;single family home; and 2 story building APARTMENTS (both apartments are 800sqft and have 2 bedroom and 1 full bath) The warehouse is rented for \$2500 per month, apartment 1 for \$1800, apartment 2 for \$1800, and single family home for \$2500 per month total of \$10,100 per month rental income.