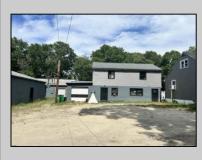

## COMMENTS

Commercial listing in Egg Harbor Two with lot size 190x174, Consists of 8000 soft warehouse space ;single family home; and 2 story building APARTMENTS (both apartments are 800sqft and have 2 bedroom and 1 full bath) The warehouse is rented for \$2500 per month, apartment 1 for \$1800, apartment 2 for \$1800, and single family home for \$2500 per month total of \$10,100 per month rental income.