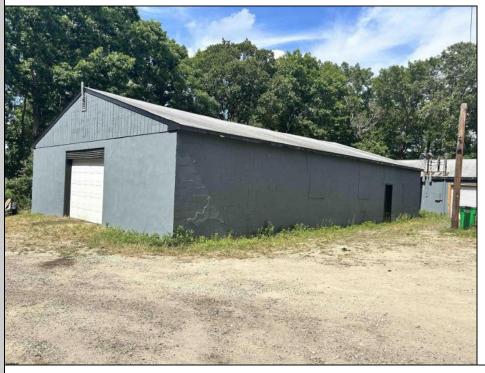

## COMMENTS

Commercial listing in Egg Harbor Two with lot size 190x174, Consists of 8000 soft warehouse space ;single family home; and 2 story building APARTMENTS (both apartments are 800sqft and have 2 bedroom and 1 full bath) The warehouse is rented for \$2500 per month, apartment 1 for \$1800, apartment 2 for \$1800, and single family home for \$2500 per month total of \$10,100 per month rental income.

| PROPERTY DETAILS                 |                                     |                                    |                                                                                                      |
|----------------------------------|-------------------------------------|------------------------------------|------------------------------------------------------------------------------------------------------|
| Exterior<br>Frame/Wood<br>Stucco | OutsideFeatures<br>Storage Building | ParkingGarage<br>11 or More Spaces | InteriorFeatures<br>220 Volt Electricity<br>Living Space Available<br>Other (See Remarks)<br>Storage |
| Heating<br>Electric              | Cooling<br>Central                  | HotWater<br>Electric               | Water<br>Public                                                                                      |