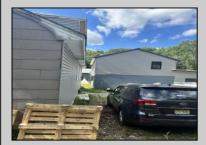

## COMMENTS

Commercial listing in Egg Harbor Two with lot size 190x174, Consists of 8000 soft warehouse space ;single family home; and 2 story building APARTMENTS (both apartments are 800sqft and have 2 bedroom and 1 full bath) The warehouse is rented for \$2500 per month, apartment 1 for \$1800, apartment 2 for \$1800, and single family home for \$2500 per month total of \$10,100 per month rental income.

| PROPERTY DETAILS                 |                                     |                                    |                                                                                                      |
|----------------------------------|-------------------------------------|------------------------------------|------------------------------------------------------------------------------------------------------|
| Exterior<br>Frame/Wood<br>Stucco | OutsideFeatures<br>Storage Building | ParkingGarage<br>11 or More Spaces | InteriorFeatures<br>220 Volt Electricity<br>Living Space Available<br>Other (See Remarks)<br>Storage |
| Heating<br>Electric              | Cooling<br>Central                  | HotWater<br>Electric               | Water<br>Public                                                                                      |