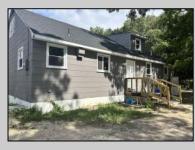

## COMMENTS

Commercial listing in Egg Harbor Two with lot size 190x174, Consists of 8000 soft warehouse space ;single family home; and 2 story building APARTMENTS (both apartments are 800sqft and have 2 bedroom and 1 full bath) The warehouse is rented for \$2500 per month, apartment 1 for \$1800, apartment 2 for \$1800, and single family home for \$2500 per month total of \$10,100 per month rental income.

| PROPERTY DETAILS                 |                                     |                                    |                                                                                                      |
|----------------------------------|-------------------------------------|------------------------------------|------------------------------------------------------------------------------------------------------|
| Exterior<br>Frame/Wood<br>Stucco | OutsideFeatures<br>Storage Building | ParkingGarage<br>11 or More Spaces | InteriorFeatures<br>220 Volt Electricity<br>Living Space Available<br>Other (See Remarks)<br>Storage |
| Heating<br>Electric              | Cooling<br>Central                  | HotWater<br>Electric               | Water<br>Public                                                                                      |