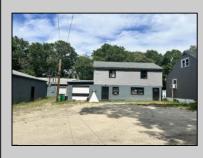

## COMMENTS

Commercial listing in Egg Harbor Two with lot size 190x174, Consists of 8000 soft warehouse space ;single family home; and 2 story building APARTMENTS (both apartments are 800sqft and have 2 bedroom and 1 full bath) The warehouse is rented for \$2500 per month, apartment 1 for \$1800, apartment 2 for \$1800, and single family home for \$2500 per month total of \$10,100 per month rental income.

| PROPERTY DETAILS                 |                                     |                                    |                                                                                                      |
|----------------------------------|-------------------------------------|------------------------------------|------------------------------------------------------------------------------------------------------|
| Exterior<br>Frame/Wood<br>Stucco | OutsideFeatures<br>Storage Building | ParkingGarage<br>11 or More Spaces | InteriorFeatures<br>220 Volt Electricity<br>Living Space Available<br>Other (See Remarks)<br>Storage |
| Heating<br>Electric              | Cooling<br>Central                  | HotWater<br>Electric               | Water<br>Public                                                                                      |