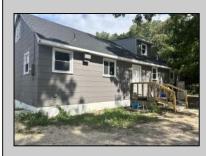

## COMMENTS

Commercial listing in Egg Harbor Two with lot size 190x174, Consists of 8000 soft warehouse space ;single family home; and 2 story building APARTMENTS (both apartments are 800sqft and have 2 bedroom and 1 full bath) The warehouse is rented for \$2500 per month, apartment 1 for \$1800, apartment 2 for \$1800, and single family home for \$2500 per month total of \$10,100 per month rental income.

| PROPERTY DETAILS                 |                                     |                                    |                                                                                                      |
|----------------------------------|-------------------------------------|------------------------------------|------------------------------------------------------------------------------------------------------|
| Exterior<br>Frame/Wood<br>Stucco | OutsideFeatures<br>Storage Building | ParkingGarage<br>11 or More Spaces | InteriorFeatures<br>220 Volt Electricity<br>Living Space Available<br>Other (See Remarks)<br>Storage |
| Heating<br>Electric              | Cooling<br>Central                  | HotWater<br>Electric               | Water<br>Public                                                                                      |