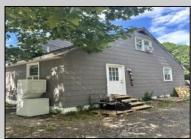

## COMMENTS

Commercial listing in Egg Harbor Two with lot size 190x174, Consists of 8000 soft warehouse space ;single family home; and 2 story building APARTMENTS (both apartments are 800sqft and have 2 bedroom and 1 full bath) The warehouse is rented for \$2500 per month, apartment 1 for \$1800, apartment 2 for \$1800, and single family home for \$2500 per month total of \$10,100 per month rental income.

| PROPERTY DETAILS                 |                                     |                                    |                                                                                                      |
|----------------------------------|-------------------------------------|------------------------------------|------------------------------------------------------------------------------------------------------|
| Exterior<br>Frame/Wood<br>Stucco | OutsideFeatures<br>Storage Building | ParkingGarage<br>11 or More Spaces | InteriorFeatures<br>220 Volt Electricity<br>Living Space Available<br>Other (See Remarks)<br>Storage |
| Heating<br>Electric              | Cooling<br>Central                  | HotWater<br>Electric               | Water<br>Public                                                                                      |