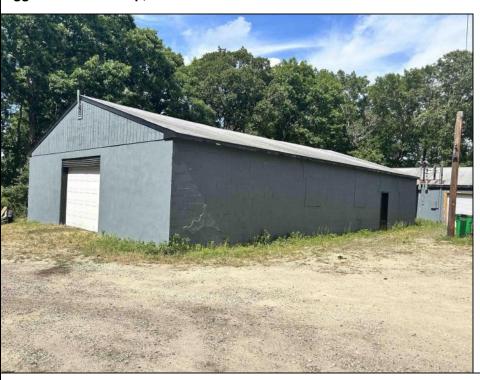

## **COMMENTS**

Commercial listing in Egg Harbor Two with lot size 190x174, Consists of 8000 soft warehouse space ;single family home; and 2 story building APARTMENTS (both apartments are 800sqft and have 2 bedroom and 1 full bath) The warehouse is rented for \$2500 per month, apartment 1 for \$1800, apartment 2 for \$1800, and single family home for \$2500 per month total of \$10,100 per month rental income. **PROPERTY DETAILS** 

Exterior OutsideFeatures Frame/Wood Storage Building Stucco

ParkingGarage 11 or More Spaces

InteriorFeatures 220 Volt Electricity Living Space Available Other (See Remarks) Storage

Heating Electric

Cooling Central