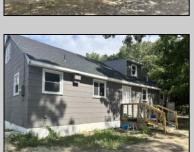

## **COMMENTS**

Commercial listing in Egg Harbor Two with lot size 190x174, Consists of 8000 soft warehouse space ;single family home; and 2 story building APARTMENTS (both apartments are 800sqft and have 2 bedroom and 1 full bath) The warehouse is rented for \$2500 per month, apartment 1 for \$1800, apartment 2 for \$1800, and single family home for \$2500 per month total of \$10,100 per month rental income. **PROPERTY DETAILS** 