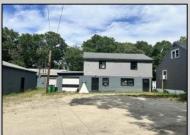

## **COMMENTS**

Commercial listing in Egg Harbor Two with lot size 190x174, Consists of 8000 soft warehouse space ;single family home; and 2 story building APARTMENTS (both apartments are 800sqft and have 2 bedroom and 1 full bath) The warehouse is rented for \$2500 per month, apartment 1 for \$1800, apartment 2 for \$1800, and single family home for \$2500 per month total of \$10,100 per month rental income. **PROPERTY DETAILS** 