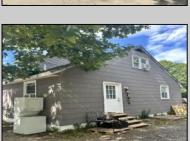

## **COMMENTS**

Commercial listing in Egg Harbor Two with lot size 190x174, Consists of 8000 soft warehouse space ;single family home; and 2 story building APARTMENTS (both apartments are 800sqft and have 2 bedroom and 1 full bath) The warehouse is rented for \$2500 per month, apartment 1 for \$1800, apartment 2 for \$1800, and single family home for \$2500 per month total of \$10,100 per month rental income. **PROPERTY DETAILS** 