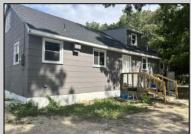

## **COMMENTS**

Commercial listing in Egg Harbor Two with lot size 190x174, Consists of 8000 soft warehouse space ;single family home; and 2 story building APARTMENTS (both apartments are 800sqft and have 2 bedroom and 1 full bath) The warehouse is rented for \$2500 per month, apartment 1 for \$1800, apartment 2 for \$1800, and single family home for \$2500 per month total of \$10,100 per month rental income. **PROPERTY DETAILS** 