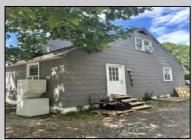

## COMMENTS

Commercial listing in Egg Harbor Two with lot size 190x174, Consists of 8000 soft warehouse space ;single family home; and 2 story building APARTMENTS (both apartments are 800sqft and have 2 bedroom and 1 full bath) The warehouse is rented for \$2500 per month, apartment 1 for \$1800, apartment 2 for \$1800, and single family home for \$2500 per month total of \$10,100 per month rental income.