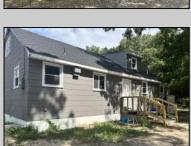

## COMMENTS

Commercial listing in Egg Harbor Two with lot size 190x174, Consists of 8000 soft warehouse space ;single family home; and 2 story building APARTMENTS (both apartments are 800sqft and have 2 bedroom and 1 full bath) The warehouse is rented for \$2500 per month, apartment 1 for \$1800, apartment 2 for \$1800, and single family home for \$2500 per month total of \$10,100 per month rental income.