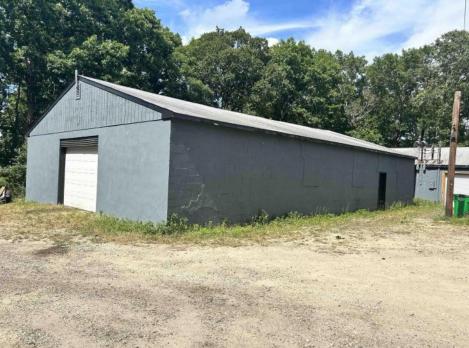

## COMMENTS

Commercial listing in Egg Harbor Two with lot size 190x174, Consists of 8000 soft warehouse space ;single family home; and 2 story building APARTMENTS (both apartments are 800sqft and have 2 bedroom and 1 full bath) The warehouse is rented for \$2500 per month, apartment 1 for \$1800, apartment 2 for \$1800, and single family home for \$2500 per month total of \$10,100 per month rental income.