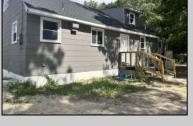

## COMMENTS

Commercial listing in Egg Harbor Two with lot size 190x174, Consists of 8000 soft warehouse space ;single family home; and 2 story building APARTMENTS (both apartments are 800sqft and have 2 bedroom and 1 full bath) The warehouse is rented for \$2500 per month, apartment 1 for \$1800, apartment 2 for \$1800, and single family home for \$2500 per month total of \$10,100 per month rental income.