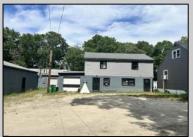

## COMMENTS

Commercial listing in Egg Harbor Two with lot size 190x174, Consists of 8000 soft warehouse space ;single family home; and 2 story building APARTMENTS (both apartments are 800sqft and have 2 bedroom and 1 full bath) The warehouse is rented for \$2500 per month, apartment 1 for \$1800, apartment 2 for \$1800, and single family home for \$2500 per month total of \$10,100 per month rental income.