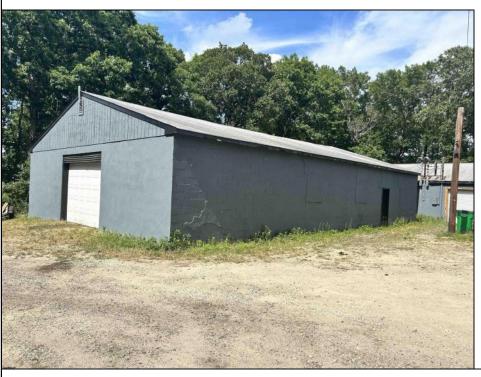

## **COMMENTS**

Commercial listing in Egg Harbor Two with lot size 190x174, Consists of 8000 soft warehouse space ;single family home; and 2 story building APARTMENTS (both apartments are 800sqft and have 2 bedroom and 1 full bath) The warehouse is rented for \$2500 per month, apartment 1 for \$1800, apartment 2 for \$1800, and single family home for \$2500 per month total of \$10,100 per month rental income.

|          | PROPE           | RTY DETAILS |
|----------|-----------------|-------------|
| Exterior | OutsideFeatures | ParkingGa   |

Frame/Wood Stucco Storage Building

ParkingGarage 11 or More Spaces InteriorFeatures 220 Volt Electricity Living Space Available Other (See Remarks) Storage