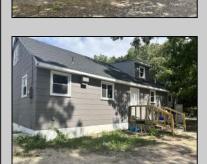

## **COMMENTS**

Commercial listing in Egg Harbor Two with lot size 190x174, Consists of 8000 soft warehouse space ;single family home; and 2 story building APARTMENTS (both apartments are 800sqft and have 2 bedroom and 1 full bath) The warehouse is rented for \$2500 per month, apartment 1 for \$1800, apartment 2 for \$1800, and single family home for \$2500 per month total of \$10,100 per month rental income.