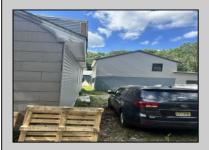

## **COMMENTS**

Commercial listing in Egg Harbor Two with lot size 190x174, Consists of 8000 soft warehouse space ;single family home; and 2 story building APARTMENTS (both apartments are 800sqft and have 2 bedroom and 1 full bath) The warehouse is rented for \$2500 per month, apartment 1 for \$1800, apartment 2 for \$1800, and single family home for \$2500 per month total of \$10,100 per month rental income.

|          | PROPE           | RTY DETAILS |
|----------|-----------------|-------------|
| Exterior | OutsideFeatures | ParkingGa   |

Frame/Wood Stucco Storage Building

ParkingGarage 11 or More Spaces InteriorFeatures 220 Volt Electricity Living Space Available Other (See Remarks) Storage