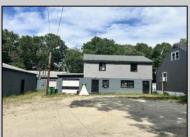

## **COMMENTS**

Commercial listing in Egg Harbor Two with lot size 190x174, Consists of 8000 soft warehouse space ;single family home; and 2 story building APARTMENTS (both apartments are 800sqft and have 2 bedroom and 1 full bath) The warehouse is rented for \$2500 per month, apartment 1 for \$1800, apartment 2 for \$1800, and single family home for \$2500 per month total of \$10,100 per month rental income.