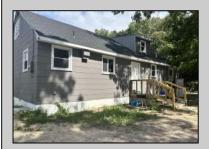

## **COMMENTS**

Commercial listing in Egg Harbor Two with lot size 190x174, Consists of 8000 soft warehouse space ;single family home; and 2 story building APARTMENTS (both apartments are 800sqft and have 2 bedroom and 1 full bath) The warehouse is rented for \$2500 per month, apartment 1 for \$1800, apartment 2 for \$1800, and single family home for \$2500 per month total of \$10,100 per month rental income.