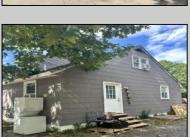

## **COMMENTS**

Commercial listing in Egg Harbor Two with lot size 190x174, Consists of 8000 soft warehouse space ;single family home; and 2 story building APARTMENTS (both apartments are 800sqft and have 2 bedroom and 1 full bath) The warehouse is rented for \$2500 per month, apartment 1 for \$1800, apartment 2 for \$1800, and single family home for \$2500 per month total of \$10,100 per month rental income.