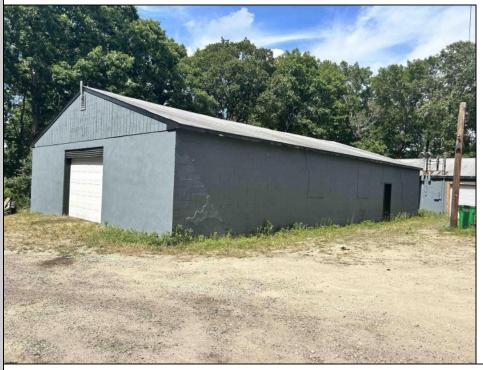

## COMMENTS

Commercial listing in Egg Harbor Two with lot size 190x174, Consists of 8000 soft warehouse space ;single family home; and 2 story building APARTMENTS (both apartments are 800sqft and have 2 bedroom and 1 full bath) The warehouse is rented for \$2500 per month, apartment 1 for \$1800, apartment 2 for \$1800, and single family home for \$2500 per month total of \$10,100 per month rental income.