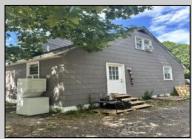

## COMMENTS

Commercial listing in Egg Harbor Two with lot size 190x174, Consists of 8000 soft warehouse space ;single family home; and 2 story building APARTMENTS (both apartments are 800sqft and have 2 bedroom and 1 full bath) The warehouse is rented for \$2500 per month, apartment 1 for \$1800, apartment 2 for \$1800, and single family home for \$2500 per month total of \$10,100 per month rental income.