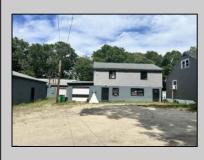

## COMMENTS

Commercial listing in Egg Harbor Two with lot size 190x174, Consists of 8000 soft warehouse space ;single family home; and 2 story building APARTMENTS (both apartments are 800sqft and have 2 bedroom and 1 full bath) The warehouse is rented for \$2500 per month, apartment 1 for \$1800, apartment 2 for \$1800, and single family home for \$2500 per month total of \$10,100 per month rental income.