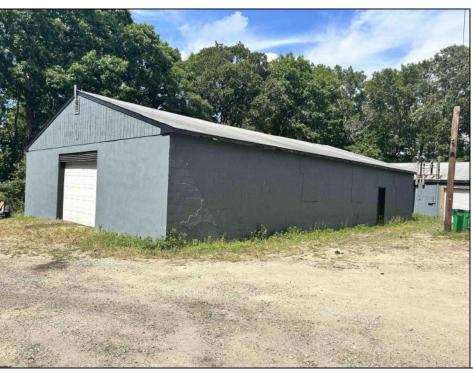

## **COMMENTS**

Commercial listing in Egg Harbor Two with lot size 190x174, Consists of 8000 soft warehouse space ;single family home; and 2 story building APARTMENTS (both apartments are 800sqft and have 2 bedroom and 1 full bath) The warehouse is rented for \$2500 per month, apartment 1 for \$1800, apartment 2 for \$1800, and single family home for \$2500 per month total of \$10,100 per month rental income