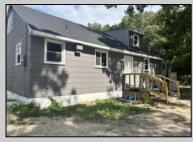

## **COMMENTS**

Commercial listing in Egg Harbor Two with lot size 190x174, Consists of 8000 soft warehouse space ;single family home; and 2 story building APARTMENTS (both apartments are 800sqft and have 2 bedroom and 1 full bath) The warehouse is rented for \$2500 per month, apartment 1 for \$1800, apartment 2 for \$1800, and single family home for \$2500 per month total of \$10,100 per month rental income