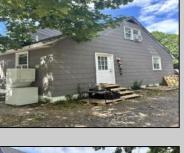

## **COMMENTS**

Commercial listing in Egg Harbor Two with lot size 190x174, Consists of 8000 soft warehouse space ;single family home; and 2 story building APARTMENTS (both apartments are 800sqft and have 2 bedroom and 1 full bath) The warehouse is rented for \$2500 per month, apartment 1 for \$1800, apartment 2 for \$1800, and single family home for \$2500 per month total of \$10,100 per month rental income