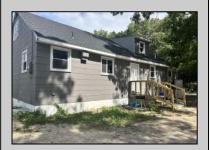

## **COMMENTS**

Commercial listing in Egg Harbor Two with lot size 190x174, Consists of 8000 soft warehouse space ;single family home; and 2 story building APARTMENTS (both apartments are 800sqft and have 2 bedroom and 1 full bath) The warehouse is rented for \$2500 per month, apartment 1 for \$1800, apartment 2 for \$1800, and single family home for \$2500 per month total of \$10,100 per month rental income