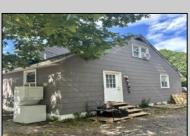

## **COMMENTS**

Commercial listing in Egg Harbor Two with lot size 190x174, Consists of 8000 soft warehouse space ;single family home; and 2 story building APARTMENTS (both apartments are 800sqft and have 2 bedroom and 1 full bath) The warehouse is rented for \$2500 per month, apartment 1 for \$1800, apartment 2 for \$1800, and single family home for \$2500 per month total of \$10,100 per month rental income