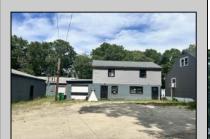

## **COMMENTS**

Commercial listing in Egg Harbor Two with lot size 190x174, Consists of 8000 soft warehouse space ;single family home; and 2 story building APARTMENTS (both apartments are 800sqft and have 2 bedroom and 1 full bath) The warehouse is rented for \$2500 per month, apartment 1 for \$1800, apartment 2 for \$1800, and single family home for \$2500 per month total of \$10,100 per month rental income