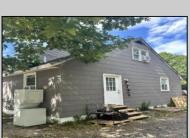

## **COMMENTS**

Commercial listing in Egg Harbor Two with lot size 190x174, Consists of 8000 soft warehouse space ;single family home; and 2 story building APARTMENTS (both apartments are 800sqft and have 2 bedroom and 1 full bath) The warehouse is rented for \$2500 per month, apartment 1 for \$1800, apartment 2 for \$1800, and single family home for \$2500 per month total of \$10,100 per month rental income. PROPERTY DETAILS