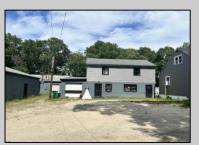

## **COMMENTS**

Commercial listing in Egg Harbor Two with lot size 190x174, Consists of 8000 soft warehouse space ;single family home; and 2 story building APARTMENTS (both apartments are 800sqft and have 2 bedroom and 1 full bath) The warehouse is rented for \$2500 per month, apartment 1 for \$1800, apartment 2 for \$1800, and single family home for \$2500 per month total of \$10,100 per month rental income. PROPERTY DETAILS