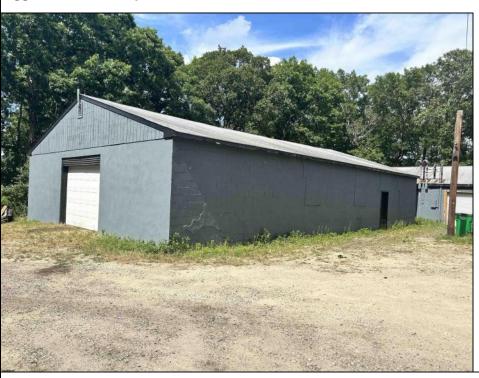

## **COMMENTS**

Commercial listing in Egg Harbor Two with lot size 190x174, Consists of 8000 soft warehouse space ;single family home; and 2 story building APARTMENTS (both apartments are 800sqft and have 2 bedroom and 1 full bath) The warehouse is rented for \$2500 per month, apartment 1 for \$1800, apartment 2 for \$1800, and single family home for \$2500 per month total of \$10,100 per month rental income. PROPERTY DETAILS

OutsideFeatures

Storage Building

Sewer **Public Sewer** 

Exterior Frame/Wood

Ask for Norman Hartzel Berger Realty Inc 3160 Asbury Avenue, Ocean City Call: 609-399-0076 Email to:

InteriorFeatures

220 Volt Electricity