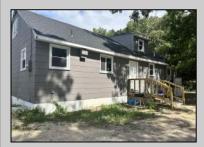

## **COMMENTS**

Commercial listing in Egg Harbor Two with lot size 190x174, Consists of 8000 soft warehouse space ;single family home; and 2 story building APARTMENTS (both apartments are 800sqft and have 2 bedroom and 1 full bath) The warehouse is rented for \$2500 per month, apartment 1 for \$1800, apartment 2 for \$1800, and single family home for \$2500 per month total of \$10,100 per month rental income. PROPERTY DETAILS