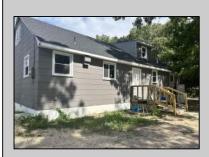

## **COMMENTS**

Commercial listing in Egg Harbor Two with lot size 190x174, Consists of 8000 soft warehouse space ;single family home; and 2 story building APARTMENTS (both apartments are 800sqft and have 2 bedroom and 1 full bath) The warehouse is rented for \$2500 per month, apartment 1 for \$1800, apartment 2 for \$1800, and single family home for \$2500 per month total of \$10,100 per month rental income. PROPERTY DETAILS