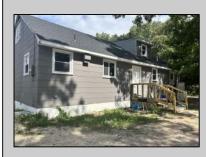

## COMMENTS

Commercial listing in Egg Harbor Two with lot size 190x174, Consists of 8000 soft warehouse space ;single family home; and 2 story building APARTMENTS (both apartments are 800sqft and have 2 bedroom and 1 full bath) The warehouse is rented for \$2500 per month, apartment 1 for \$1800, apartment 2 for \$1800, and single family home for \$2500 per month total of \$10,100 per month rental income.