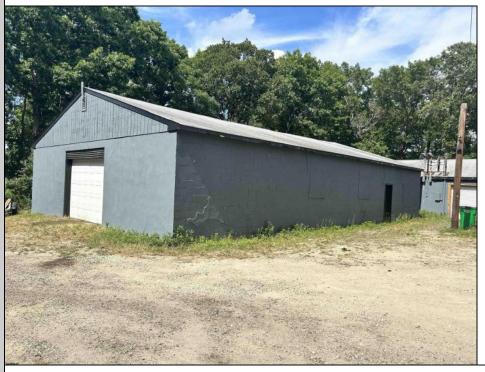

## COMMENTS

Commercial listing in Egg Harbor Two with lot size 190x174, Consists of 8000 soft warehouse space ;single family home; and 2 story building APARTMENTS (both apartments are 800sqft and have 2 bedroom and 1 full bath) The warehouse is rented for \$2500 per month, apartment 1 for \$1800, apartment 2 for \$1800, and single family home for \$2500 per month total of \$10,100 per month rental income.

| PROPERTY DETAILS                 |                                     |                                    |                                                                                                      |
|----------------------------------|-------------------------------------|------------------------------------|------------------------------------------------------------------------------------------------------|
| Exterior<br>Frame/Wood<br>Stucco | OutsideFeatures<br>Storage Building | ParkingGarage<br>11 or More Spaces | InteriorFeatures<br>220 Volt Electricity<br>Living Space Available<br>Other (See Remarks)<br>Storage |
| Heating<br>Electric              | Cooling<br>Central                  | HotWater<br>Electric               | Water<br>Public                                                                                      |