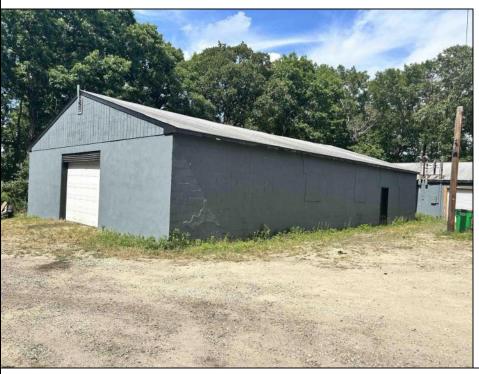

## **COMMENTS**

Commercial listing in Egg Harbor Two with lot size 190x174, Consists of 8000 soft warehouse space ;single family home; and 2 story building APARTMENTS (both apartments are 800sqft and have 2 bedroom and 1 full bath) The warehouse is rented for \$2500 per month, apartment 1 for \$1800, apartment 2 for \$1800, and single family home for \$2500 per month total of \$10,100 per month rental income.