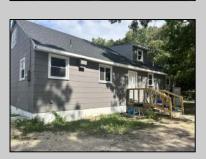

## **COMMENTS**

Commercial listing in Egg Harbor Two with lot size 190x174, Consists of 8000 soft warehouse space ;single family home; and 2 story building APARTMENTS (both apartments are 800sqft and have 2 bedroom and 1 full bath) The warehouse is rented for \$2500 per month, apartment 1 for \$1800, apartment 2 for \$1800, and single family home for \$2500 per month total of \$10,100 per month rental income.