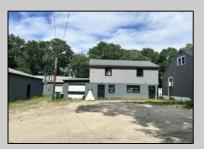

## **COMMENTS**

Commercial listing in Egg Harbor Two with lot size 190x174, Consists of 8000 soft warehouse space ;single family home; and 2 story building APARTMENTS (both apartments are 800sqft and have 2 bedroom and 1 full bath) The warehouse is rented for \$2500 per month, apartment 1 for \$1800, apartment 2 for \$1800, and single family home for \$2500 per month total of \$10,100 per month rental income.