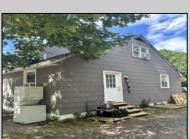

## **COMMENTS**

Commercial listing in Egg Harbor Two with lot size 190x174, Consists of 8000 soft warehouse space ;single family home; and 2 story building APARTMENTS (both apartments are 800sqft and have 2 bedroom and 1 full bath) The warehouse is rented for \$2500 per month, apartment 1 for \$1800, apartment 2 for \$1800, and single family home for \$2500 per month total of \$10,100 per month rental income.