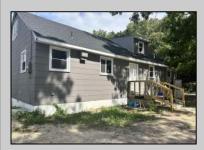

## **COMMENTS**

Commercial listing in Egg Harbor Two with lot size 190x174, Consists of 8000 soft warehouse space ;single family home; and 2 story building APARTMENTS (both apartments are 800sqft and have 2 bedroom and 1 full bath) The warehouse is rented for \$2500 per month, apartment 1 for \$1800, apartment 2 for \$1800, and single family home for \$2500 per month total of \$10,100 per month rental income.