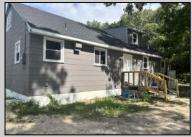

## **COMMENTS**

Commercial listing in Egg Harbor Two with lot size 190x174, Consists of 8000 soft warehouse space ;single family home; and 2 story building APARTMENTS (both apartments are 800sqft and have 2 bedroom and 1 full bath) The warehouse is rented for \$2500 per month, apartment 1 for \$1800, apartment 2 for \$1800, and single family home for \$2500 per month total of \$10,100 per month rental income.