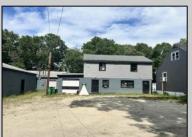

## **COMMENTS**

Commercial listing in Egg Harbor Two with lot size 190x174, Consists of 8000 soft warehouse space ;single family home; and 2 story building APARTMENTS (both apartments are 800sqft and have 2 bedroom and 1 full bath) The warehouse is rented for \$2500 per month, apartment 1 for \$1800, apartment 2 for \$1800, and single family home for \$2500 per month total of \$10,100 per month rental income.