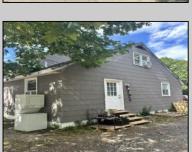

## **COMMENTS**

Commercial listing in Egg Harbor Two with lot size 190x174, Consists of 8000 soft warehouse space ;single family home; and 2 story building APARTMENTS (both apartments are 800sqft and have 2 bedroom and 1 full bath) The warehouse is rented for \$2500 per month, apartment 1 for \$1800, apartment 2 for \$1800, and single family home for \$2500 per month total of \$10,100 per month rental income.