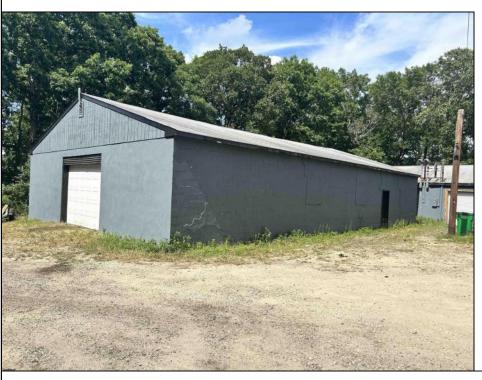

## **COMMENTS**

Commercial listing in Egg Harbor Two with lot size 190x174, Consists of 8000 soft warehouse space ;single family home; and 2 story building APARTMENTS (both apartments are 800sqft and have 2 bedroom and 1 full bath) The warehouse is rented for \$2500 per month, apartment 1 for \$1800, apartment 2 for \$1800, and single family home for \$2500 per month total of \$10,100 per month rental income.