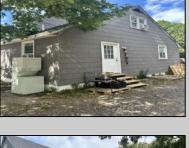

## **COMMENTS**

Commercial listing in Egg Harbor Two with lot size 190x174, Consists of 8000 soft warehouse space ;single family home; and 2 story building APARTMENTS (both apartments are 800sqft and have 2 bedroom and 1 full bath) The warehouse is rented for \$2500 per month, apartment 1 for \$1800, apartment 2 for \$1800, and single family home for \$2500 per month total of \$10,100 per month rental income.