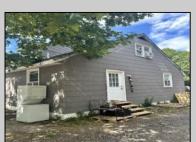

## **COMMENTS**

Commercial listing in Egg Harbor Two with lot size 190x174, Consists of 8000 soft warehouse space; single family home; and 2 story building APARTMENTS (both apartments are 800sqft and have 2 bedroom and 1 full bath) The warehouse is rented for \$2500 per month, apartment 1 for \$1800, apartment 2 for \$1800, and single family home for \$2500 per month total of \$10,100 per month rental income.