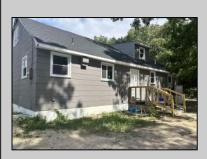

## **COMMENTS**

Commercial listing in Egg Harbor Two with lot size 190x174, Consists of 8000 soft warehouse space; single family home; and 2 story building APARTMENTS (both apartments are 800sqft and have 2 bedroom and 1 full bath) The warehouse is rented for \$2500 per month, apartment 1 for \$1800, apartment 2 for \$1800, and single family home for \$2500 per month total of \$10,100 per month rental income.