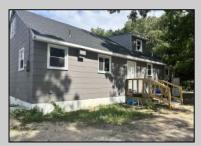

## **COMMENTS**

Commercial listing in Egg Harbor Two with lot size 190x174, Consists of 8000 soft warehouse space; single family home; and 2 story building APARTMENTS (both apartments are 800sqft and have 2 bedroom and 1 full bath) The warehouse is rented for \$2500 per month, apartment 1 for \$1800, apartment 2 for \$1800, and single family home for \$2500 per month total of \$10,100 per month rental income.