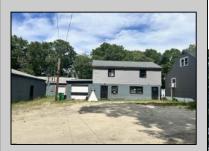

## **COMMENTS**

Commercial listing in Egg Harbor Two with lot size 190x174, Consists of 8000 soft warehouse space; single family home; and 2 story building APARTMENTS (both apartments are 800sqft and have 2 bedroom and 1 full bath) The warehouse is rented for \$2500 per month, apartment 1 for \$1800, apartment 2 for \$1800, and single family home for \$2500 per month total of \$10,100 per month rental income.