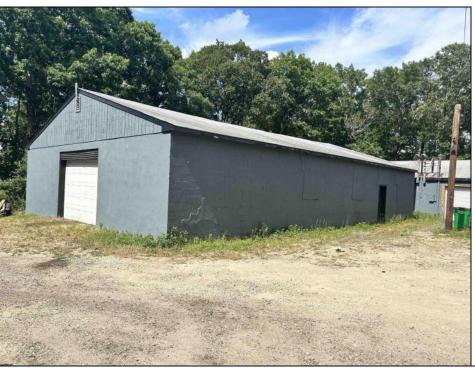

## **COMMENTS**

Commercial listing in Egg Harbor Two with lot size 190x174, Consists of 8000 soft warehouse space; single family home; and 2 story building APARTMENTS (both apartments are 800sqft and have 2 bedroom and 1 full bath) The warehouse is rented for \$2500 per month, apartment 1 for \$1800, apartment 2 for \$1800, and single family home for \$2500 per month total of \$10,100 per month rental income.