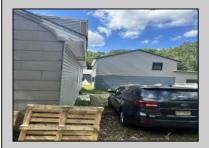

## **COMMENTS**

Commercial listing in Egg Harbor Two with lot size 190x174, Consists of 8000 soft warehouse space ;single family home; and 2 story building APARTMENTS (both apartments are 800sqft and have 2 bedroom and 1 full bath) The warehouse is rented for \$2500 per month, apartment 1 for \$1800, apartment 2 for \$1800, and single family home for \$2500 per month total of \$10,100 per month rental income.

|          | PROPERTY DETAILS |           |
|----------|------------------|-----------|
| Exterior | OutsideFeatures  | ParkingGa |

Frame/Wood Stucco OutsideFeatures
Storage Building

ParkingGarage 11 or More Spaces InteriorFeatures 220 Volt Electricity Living Space Available Other (See Remarks) Storage