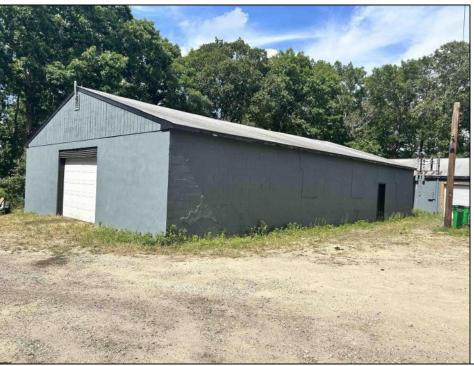

## **COMMENTS**

Commercial listing in Egg Harbor Two with lot size 190x174, Consists of 8000 soft warehouse space ;single family home; and 2 story building APARTMENTS (both apartments are 800sqft and have 2 bedroom and 1 full bath) The warehouse is rented for \$2500 per month, apartment 1 for \$1800, apartment 2 for \$1800, and single family home for \$2500 per month total of \$10,100 per month rental income.

|          | PROPERTY DETAILS |           |
|----------|------------------|-----------|
| Exterior | OutsideFeatures  | ParkingGa |

Frame/Wood Stucco OutsideFeatures
Storage Building

ParkingGarage 11 or More Spaces InteriorFeatures 220 Volt Electricity Living Space Available Other (See Remarks) Storage