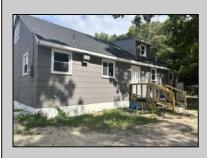

## **COMMENTS**

Commercial listing in Egg Harbor Two with lot size 190x174, Consists of 8000 soft warehouse space ;single family home; and 2 story building APARTMENTS (both apartments are 800sqft and have 2 bedroom and 1 full bath) The warehouse is rented for \$2500 per month, apartment 1 for \$1800, apartment 2 for \$1800, and single family home for \$2500 per month total of \$10,100 per month rental income.