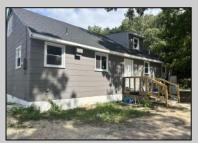

## **COMMENTS**

Commercial listing in Egg Harbor Two with lot size 190x174, Consists of 8000 soft warehouse space ;single family home; and 2 story building APARTMENTS (both apartments are 800sqft and have 2 bedroom and 1 full bath) The warehouse is rented for \$2500 per month, apartment 1 for \$1800, apartment 2 for \$1800, and single family home for \$2500 per month total of \$10,100 per month rental income.