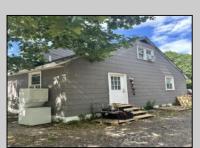

## **COMMENTS**

Commercial listing in Egg Harbor Two with lot size 190x174, Consists of 8000 soft warehouse space ;single family home; and 2 story building APARTMENTS (both apartments are 800sqft and have 2 bedroom and 1 full bath) The warehouse is rented for \$2500 per month, apartment 1 for \$1800, apartment 2 for \$1800, and single family home for \$2500 per month total of \$10,100 per month rental income.