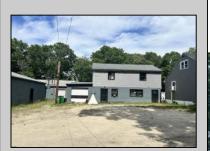

## **COMMENTS**

Commercial listing in Egg Harbor Two with lot size 190x174, Consists of 8000 soft warehouse space ;single family home; and 2 story building APARTMENTS (both apartments are 800sqft and have 2 bedroom and 1 full bath) The warehouse is rented for \$2500 per month, apartment 1 for \$1800, apartment 2 for \$1800, and single family home for \$2500 per month total of \$10,100 per month rental income.