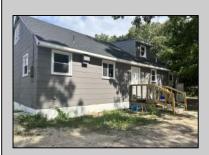

## **COMMENTS**

Commercial listing in Egg Harbor Two with lot size 190x174, Consists of 8000 soft warehouse space ;single family home; and 2 story building APARTMENTS (both apartments are 800sqft and have 2 bedroom and 1 full bath) The warehouse is rented for \$2500 per month, apartment 1 for \$1800, apartment 2 for \$1800, and single family home for \$2500 per month total of \$10,100 per month rental income.