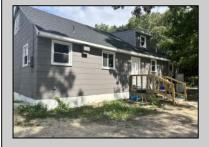

## **COMMENTS**

Commercial listing in Egg Harbor Two with lot size 190x174, Consists of 8000 soft warehouse space ;single family home; and 2 story building APARTMENTS (both apartments are 800sqft and have 2 bedroom and 1 full bath) The warehouse is rented for \$2500 per month, apartment 1 for \$1800, apartment 2 for \$1800, and single family home for \$2500 per month total of \$10,100 per month rental income.