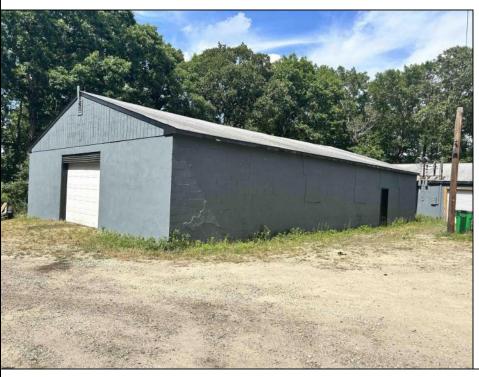

## **COMMENTS**

Commercial listing in Egg Harbor Two with lot size 190x174, Consists of 8000 soft warehouse space ;single family home; and 2 story building APARTMENTS (both apartments are 800sqft and have 2 bedroom and 1 full bath) The warehouse is rented for \$2500 per month, apartment 1 for \$1800, apartment 2 for \$1800, and single family home for \$2500 per month total of \$10,100 per month rental income.

|                                  | PROPERTY DETAILS                    |                                    |
|----------------------------------|-------------------------------------|------------------------------------|
| Exterior<br>Frame/Wood<br>Stucco | OutsideFeatures<br>Storage Building | ParkingGarage<br>11 or More Spaces |