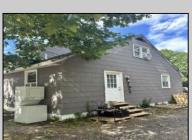

## **COMMENTS**

Commercial listing in Egg Harbor Two with lot size 190x174, Consists of 8000 soft warehouse space ;single family home; and 2 story building APARTMENTS (both apartments are 800sqft and have 2 bedroom and 1 full bath) The warehouse is rented for \$2500 per month, apartment 1 for \$1800, apartment 2 for \$1800, and single family home for \$2500 per month total of \$10,100 per month rental income.