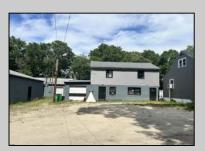

## **COMMENTS**

Commercial listing in Egg Harbor Two with lot size 190x174, Consists of 8000 soft warehouse space ;single family home; and 2 story building APARTMENTS (both apartments are 800sqft and have 2 bedroom and 1 full bath) The warehouse is rented for \$2500 per month, apartment 1 for \$1800, apartment 2 for \$1800, and single family home for \$2500 per month total of \$10,100 per month rental income.