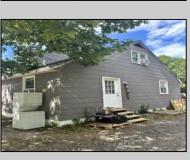

## **COMMENTS**

Commercial listing in Egg Harbor Two with lot size 190x174, Consists of 8000 soft warehouse space ;single family home; and 2 story building APARTMENTS (both apartments are 800sqft and have 2 bedroom and 1 full bath) The warehouse is rented for \$2500 per month, apartment 1 for \$1800, apartment 2 for \$1800, and single family home for \$2500 per month total of \$10,100 per month rental income.