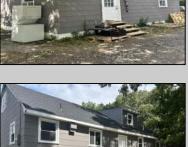

## **COMMENTS**

Commercial listing in Egg Harbor Two with lot size 190x174, Consists of 8000 soft warehouse space ;single family home; and 2 story building APARTMENTS (both apartments are 800sqft and have 2 bedroom and 1 full bath) The warehouse is rented for \$2500 per month, apartment 1 for \$1800, apartment 2 for \$1800, and single family home for \$2500 per month total of \$10,100 per month rental income.