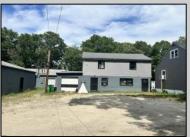

## **COMMENTS**

Commercial listing in Egg Harbor Two with lot size 190x174, Consists of 8000 soft warehouse space ;single family home; and 2 story building APARTMENTS (both apartments are 800sqft and have 2 bedroom and 1 full bath) The warehouse is rented for \$2500 per month, apartment 1 for \$1800, apartment 2 for \$1800, and single family home for \$2500 per month total of \$10,100 per month rental income.