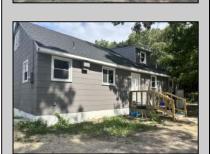

## **COMMENTS**

Commercial listing in Egg Harbor Two with lot size 190x174, Consists of 8000 soft warehouse space ;single family home; and 2 story building APARTMENTS (both apartments are 800sqft and have 2 bedroom and 1 full bath) The warehouse is rented for \$2500 per month, apartment 1 for \$1800, apartment 2 for \$1800, and single family home for \$2500 per month total of \$10,100 per month rental income.