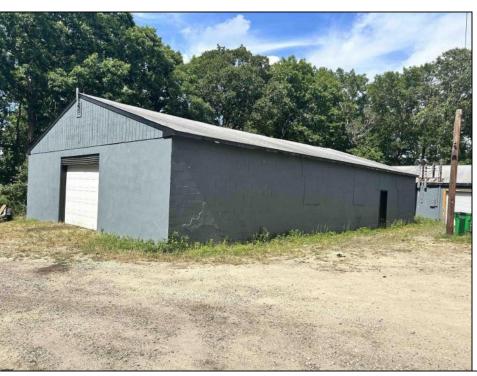

## **COMMENTS**

Commercial listing in Egg Harbor Two with lot size 190x174, Consists of 8000 soft warehouse space ;single family home; and 2 story building APARTMENTS (both apartments are 800sqft and have 2 bedroom and 1 full bath) The warehouse is rented for \$2500 per month, apartment 1 for \$1800, apartment 2 for \$1800, and single family home for \$2500 per month total of \$10,100 per month rental income.