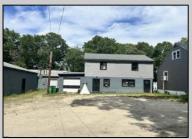

## **COMMENTS**

Commercial listing in Egg Harbor Two with lot size 190x174, Consists of 8000 soft warehouse space ;single family home; and 2 story building APARTMENTS (both apartments are 800sqft and have 2 bedroom and 1 full bath) The warehouse is rented for \$2500 per month, apartment 1 for \$1800, apartment 2 for \$1800, and single family home for \$2500 per month total of \$10,100 per month rental income.