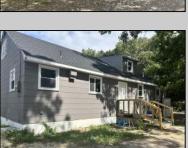

## **COMMENTS**

Commercial listing in Egg Harbor Two with lot size 190x174, Consists of 8000 soft warehouse space ;single family home; and 2 story building APARTMENTS (both apartments are 800sqft and have 2 bedroom and 1 full bath) The warehouse is rented for \$2500 per month, apartment 1 for \$1800, apartment 2 for \$1800, and single family home for \$2500 per month total of \$10,100 per month rental income.