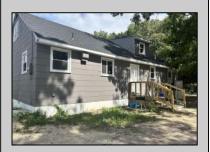

## **COMMENTS**

Commercial listing in Egg Harbor Two with lot size 190x174, Consists of 8000 soft warehouse space ;single family home; and 2 story building APARTMENTS (both apartments are 800sqft and have 2 bedroom and 1 full bath) The warehouse is rented for \$2500 per month, apartment 1 for \$1800, apartment 2 for \$1800, and single family home for \$2500 per month total of \$10,100 per month rental income.