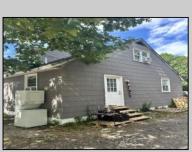

## **COMMENTS**

Commercial listing in Egg Harbor Two with lot size 190x174, Consists of 8000 soft warehouse space ;single family home; and 2 story building APARTMENTS (both apartments are 800sqft and have 2 bedroom and 1 full bath) The warehouse is rented for \$2500 per month, apartment 1 for \$1800, apartment 2 for \$1800, and single family home for \$2500 per month total of \$10,100 per month rental income.