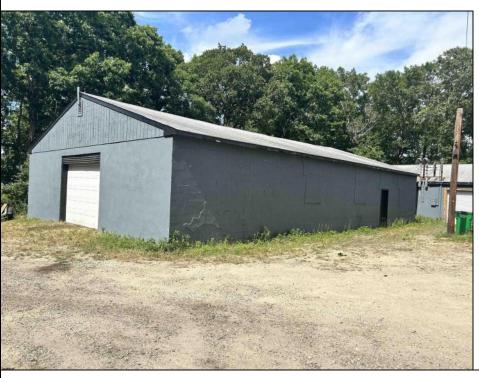

## **COMMENTS**

Commercial listing in Egg Harbor Two with lot size 190x174, Consists of 8000 soft warehouse space ;single family home; and 2 story building APARTMENTS (both apartments are 800sqft and have 2 bedroom and 1 full bath) The warehouse is rented for \$2500 per month, apartment 1 for \$1800, apartment 2 for \$1800, and single family home for \$2500 per month total of \$10,100 per month rental income.