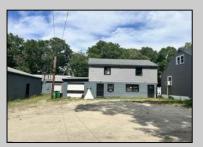

## **COMMENTS**

Commercial listing in Egg Harbor Two with lot size 190x174, Consists of 8000 soft warehouse space ;single family home; and 2 story building APARTMENTS (both apartments are 800sqft and have 2 bedroom and 1 full bath) The warehouse is rented for \$2500 per month, apartment 1 for \$1800, apartment 2 for \$1800, and single family home for \$2500 per month total of \$10,100 per month rental income.