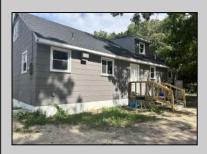

## **COMMENTS**

Commercial listing in Egg Harbor Two with lot size 190x174, Consists of 8000 soft warehouse space ;single family home; and 2 story building APARTMENTS (both apartments are 800sqft and have 2 bedroom and 1 full bath) The warehouse is rented for \$2500 per month, apartment 1 for \$1800, apartment 2 for \$1800, and single family home for \$2500 per month total of \$10,100 per month rental income.