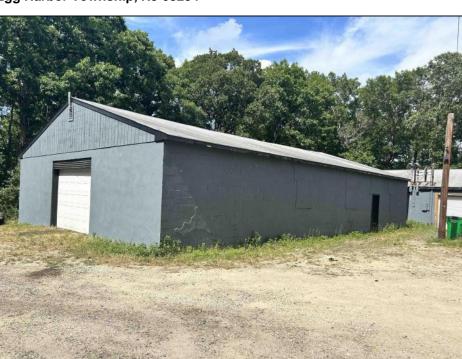

## **COMMENTS**

Commercial listing in Egg Harbor Two with lot size 190x174, Consists of 8000 soft warehouse space ;single family home; and 2 story building APARTMENTS (both apartments are 800sqft and have 2 bedroom and 1 full bath) The warehouse is rented for \$2500 per month, apartment 1 for \$1800, apartment 2 for \$1800, and single family home for \$2500 per month total of \$10,100 per month rental income.