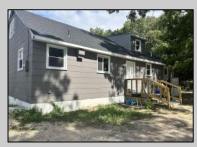

## **COMMENTS**

Commercial listing in Egg Harbor Two with lot size 190x174, Consists of 8000 soft warehouse space ;single family home; and 2 story building APARTMENTS (both apartments are 800sqft and have 2 bedroom and 1 full bath) The warehouse is rented for \$2500 per month, apartment 1 for \$1800, apartment 2 for \$1800, and single family home for \$2500 per month total of \$10,100 per month rental income.