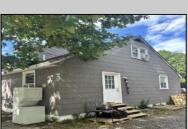

## **COMMENTS**

Commercial listing in Egg Harbor Two with lot size 190x174, Consists of 8000 soft warehouse space ;single family home; and 2 story building APARTMENTS (both apartments are 800sqft and have 2 bedroom and 1 full bath) The warehouse is rented for \$2500 per month, apartment 1 for \$1800, apartment 2 for \$1800, and single family home for \$2500 per month total of \$10,100 per month rental income.