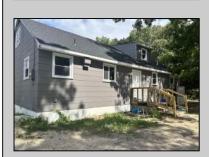

## **COMMENTS**

Commercial listing in Egg Harbor Two with lot size 190x174, Consists of 8000 soft warehouse space ;single family home; and 2 story building APARTMENTS (both apartments are 800sqft and have 2 bedroom and 1 full bath) The warehouse is rented for \$2500 per month, apartment 1 for \$1800, apartment 2 for \$1800, and single family home for \$2500 per month total of \$10,100 per month rental income.