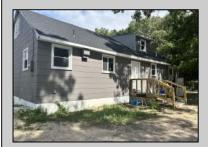

## **COMMENTS**

Commercial listing in Egg Harbor Two with lot size 190x174, Consists of 8000 soft warehouse space ;single family home; and 2 story building APARTMENTS (both apartments are 800sqft and have 2 bedroom and 1 full bath) The warehouse is rented for \$2500 per month, apartment 1 for \$1800, apartment 2 for \$1800, and single family home for \$2500 per month total of \$10,100 per month rental income.