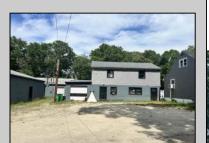

## **COMMENTS**

Commercial listing in Egg Harbor Two with lot size 190x174, Consists of 8000 soft warehouse space ;single family home; and 2 story building APARTMENTS (both apartments are 800sqft and have 2 bedroom and 1 full bath) The warehouse is rented for \$2500 per month, apartment 1 for \$1800, apartment 2 for \$1800, and single family home for \$2500 per month total of \$10,100 per month rental income.