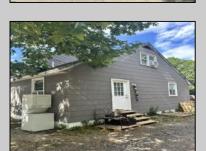

## **COMMENTS**

Commercial listing in Egg Harbor Two with lot size 190x174, Consists of 8000 soft warehouse space ;single family home; and 2 story building APARTMENTS (both apartments are 800sqft and have 2 bedroom and 1 full bath) The warehouse is rented for \$2500 per month, apartment 1 for \$1800, apartment 2 for \$1800, and single family home for \$2500 per month total of \$10,100 per month rental income.