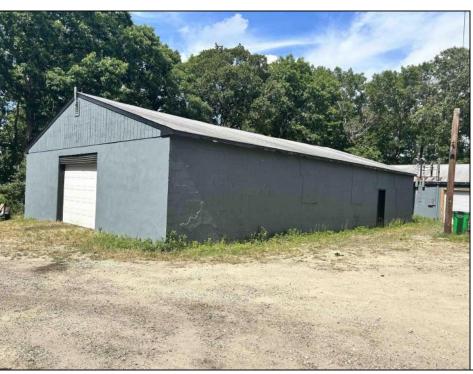

## **COMMENTS**

Commercial listing in Egg Harbor Two with lot size 190x174, Consists of 8000 soft warehouse space ;single family home; and 2 story building APARTMENTS (both apartments are 800sqft and have 2 bedroom and 1 full bath) The warehouse is rented for \$2500 per month, apartment 1 for \$1800, apartment 2 for \$1800, and single family home for \$2500 per month total of \$10,100 per month rental income.

| por month roman moomo. |                  |                  |
|------------------------|------------------|------------------|
| Exterior               | PROPERTY DETAILS |                  |
|                        | OutsideFeatures  | ParkingGarage    |
| Frame/Wood             | Storage Building | 11 or More Space |

orage Building 11 or More Spaces

InteriorFeatures 220 Volt Electricity Living Space Available Other (See Remarks) Storage

HeatingCoolingHotWaterWaterElectricCentralElectricPublic

Sewer Public Sewer

Stucco