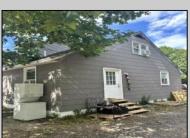

## **COMMENTS**

Commercial listing in Egg Harbor Two with lot size 190x174, Consists of 8000 soft warehouse space ;single family home; and 2 story building APARTMENTS (both apartments are 800sqft and have 2 bedroom and 1 full bath) The warehouse is currently used as storage facility that brings \$4000 per month, apartment 1 is vacant, apartment 2 rented for \$1800 per month, and single family home for \$2500 per month.