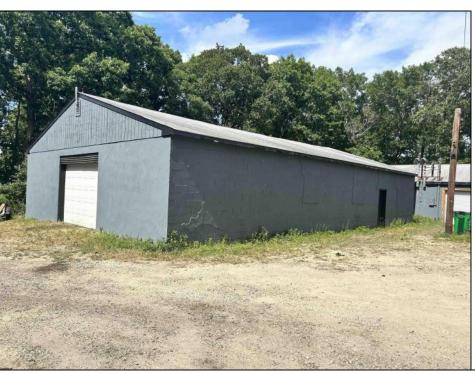

## **COMMENTS**

Commercial listing in Egg Harbor Two with lot size 190x174, Consists of 8000 soft warehouse space ;single family home; and 2 story building APARTMENTS (both apartments are 800sqft and have 2 bedroom and 1 full bath) The warehouse is currently used as storage facility that brings \$4000 per month, apartment 1 is vacant, apartment 2 rented for \$1800 per month, and single family home for \$2500 per month.

PROPERTY DETAILS

ParkingGarage

| Frame/Wood<br>Stucco | Storage Building | 11 or More Spaces | 220 Volt Electricity<br>Living Space Available<br>Other (See Remarks)<br>Storage |
|----------------------|------------------|-------------------|----------------------------------------------------------------------------------|
| Heating              | Cooling          | HotWater          | Water                                                                            |
| Electric             | Central          | Electric          | Public                                                                           |