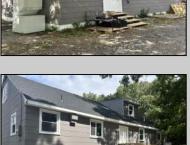

## **COMMENTS**

Commercial listing in Egg Harbor Two with lot size 190x174, Consists of 8000 soft warehouse space ;single family home; and 2 story building APARTMENTS (both apartments are 800sqft and have 2 bedroom and 1 full bath) The warehouse is currently used as storage facility that brings \$4000 per month, apartment 1 is vacant, apartment 2 rented for \$1800 per month, and single family home for \$2500 per month.