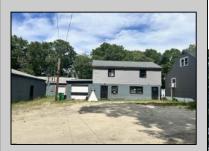

## **COMMENTS**

Commercial listing in Egg Harbor Two with lot size 190x174, Consists of 8000 soft warehouse space ;single family home; and 2 story building APARTMENTS (both apartments are 800sqft and have 2 bedroom and 1 full bath) The warehouse is currently used as storage facility that brings \$4000 per month, apartment 1 is vacant, apartment 2 rented for \$1800 per month, and single family home for \$2500 per month.