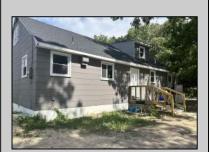

## **COMMENTS**

Commercial listing in Egg Harbor Two with lot size 190x174, Consists of 8000 soft warehouse space ;single family home; and 2 story building APARTMENTS (both apartments are 800sqft and have 2 bedroom and 1 full bath) The warehouse is currently used as storage facility that brings \$4000 per month, apartment 1 is vacant, apartment 2 rented for \$1800 per month, and single family home for \$2500 per month.