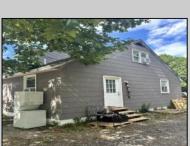

## **COMMENTS**

Commercial listing in Egg Harbor Two with lot size 190x174, Consists of 8000 soft warehouse space ;single family home; and 2 story building APARTMENTS (both apartments are 800sqft and have 2 bedroom and 1 full bath) The warehouse is rented for \$2500 per month, apartment 1 for \$1800, apartment 2 for \$1800, and single family home for \$2500 per month total of \$10,100 per month rental income.