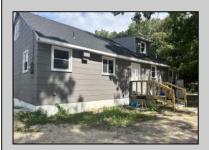

## **COMMENTS**

Commercial listing in Egg Harbor Two with lot size 190x174, Consists of 8000 soft warehouse space ;single family home; and 2 story building APARTMENTS (both apartments are 800sqft and have 2 bedroom and 1 full bath) The warehouse is rented for \$2500 per month, apartment 1 for \$1800, apartment 2 for \$1800, and single family home for \$2500 per month total of \$10,100 per month rental income.