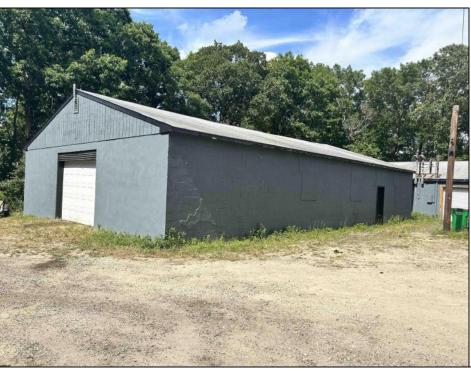

## **COMMENTS**

Commercial listing in Egg Harbor Two with lot size 190x174, Consists of 8000 soft warehouse space ;single family home; and 2 story building APARTMENTS (both apartments are 800sqft and have 2 bedroom and 1 full bath) The warehouse is rented for \$2500 per month, apartment 1 for \$1800, apartment 2 for \$1800, and single family home for \$2500 per month total of \$10,100 per month rental income.

|        | PROPERTY DETAILS |           |
|--------|------------------|-----------|
| terior | OutsideFeatures  | ParkingGa |

Exte Frame/Wood Stucco

Storage Building

Garage 11 or More Spaces InteriorFeatures 220 Volt Electricity Living Space Available Other (See Remarks) Storage