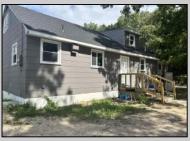

## **COMMENTS**

Commercial listing in Egg Harbor Two with lot size 190x174, Consists of 8000 soft warehouse space ;single family home; and 2 story building APARTMENTS (both apartments are 800sqft and have 2 bedroom and 1 full bath) The warehouse is rented for \$2500 per month, apartment 1 for \$1800, apartment 2 for \$1800, and single family home for \$2500 per month total of \$10,100 per month rental income.