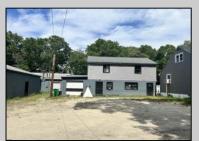

## **COMMENTS**

Commercial listing in Egg Harbor Two with lot size 190x174, Consists of 8000 soft warehouse space ;single family home; and 2 story building APARTMENTS (both apartments are 800sqft and have 2 bedroom and 1 full bath) The warehouse is rented for \$2500 per month, apartment 1 for \$1800, apartment 2 for \$1800, and single family home for \$2500 per month total of \$10,100 per month rental income.

|        | PROPERTY DETAILS |           |
|--------|------------------|-----------|
| terior | OutsideFeatures  | ParkingGa |

Exte Frame/Wood Stucco

Storage Building

Garage 11 or More Spaces InteriorFeatures 220 Volt Electricity Living Space Available Other (See Remarks) Storage