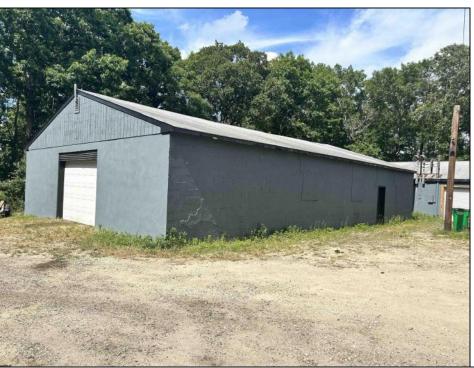

## **COMMENTS**

Commercial listing in Egg Harbor Two with lot size 190x174, Consists of 8000 soft warehouse space ;single family home; and 2 story building APARTMENTS (both apartments are 800sqft and have 2 bedroom and 1 full bath) The warehouse is rented for \$2500 per month, apartment 1 for \$1800, apartment 2 for \$1800, and single family home for \$2500 per month total of \$10,100 per month rental income.