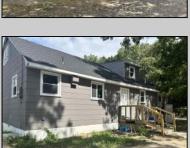

## **COMMENTS**

Commercial listing in Egg Harbor Two with lot size 190x174, Consists of 8000 soft warehouse space ;single family home; and 2 story building APARTMENTS (both apartments are 800sqft and have 2 bedroom and 1 full bath) The warehouse is rented for \$2500 per month, apartment 1 for \$1800, apartment 2 for \$1800, and single family home for \$2500 per month total of \$10,100 per month rental income.