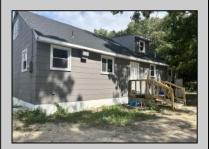

## **COMMENTS**

Commercial listing in Egg Harbor Two with lot size 190x174, Consists of 8000 soft warehouse space ;single family home; and 2 story building APARTMENTS (both apartments are 800sqft and have 2 bedroom and 1 full bath) The warehouse is rented for \$2500 per month, apartment 1 for \$1800, apartment 2 for \$1800, and single family home for \$2500 per month total of \$10,100 per month rental income.