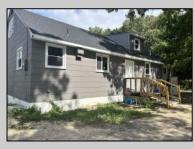

## COMMENTS

Commercial listing in Egg Harbor Two with lot size 190x174, Consists of 8000 soft warehouse space ;single family home; and 2 story building APARTMENTS (both apartments are 800sqft and have 2 bedroom and 1 full bath) The warehouse is rented for \$2500 per month, apartment 1 for \$1800, apartment 2 for \$1800, and single family home for \$2500 per month total of \$10,100 per month rental income.