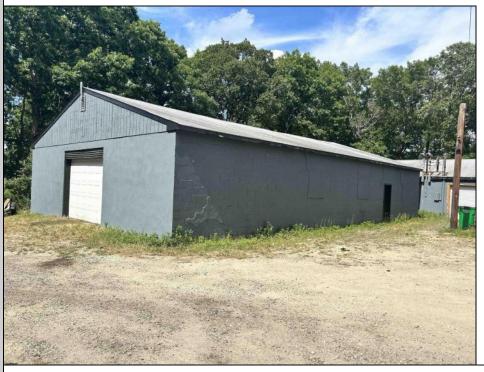

## COMMENTS

Commercial listing in Egg Harbor Two with lot size 190x174, Consists of 8000 soft warehouse space ;single family home; and 2 story building APARTMENTS (both apartments are 800sqft and have 2 bedroom and 1 full bath) The warehouse is rented for \$2500 per month, apartment 1 for \$1800, apartment 2 for \$1800, and single family home for \$2500 per month total of \$10,100 per month rental income.

|                                  | PROPE                               | RTY DETAILS                        |                                                                                                      |
|----------------------------------|-------------------------------------|------------------------------------|------------------------------------------------------------------------------------------------------|
| Exterior<br>Frame/Wood<br>Stucco | OutsideFeatures<br>Storage Building | ParkingGarage<br>11 or More Spaces | InteriorFeatures<br>220 Volt Electricity<br>Living Space Available<br>Other (See Remarks)<br>Storage |
| Heating<br>Electric              | Cooling<br>Central                  | HotWater<br>Electric               | Water<br>Public                                                                                      |
| Sewer                            |                                     |                                    |                                                                                                      |