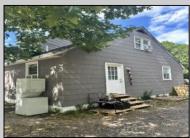

## COMMENTS

Commercial listing in Egg Harbor Two with lot size 190x174, Consists of 8000 soft warehouse space ;single family home; and 2 story building APARTMENTS (both apartments are 800sqft and have 2 bedroom and 1 full bath) The warehouse is rented for \$2500 per month, apartment 1 for \$1800, apartment 2 for \$1800, and single family home for \$2500 per month total of \$10,100 per month rental income.