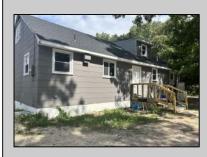

## COMMENTS

Commercial listing in Egg Harbor Two with lot size 190x174, Consists of 8000 soft warehouse space ;single family home; and 2 story building APARTMENTS (both apartments are 800sqft and have 2 bedroom and 1 full bath) The warehouse is rented for \$2500 per month, apartment 1 for \$1800, apartment 2 for \$1800, and single family home for \$2500 per month total of \$10,100 per month rental income.