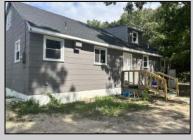

## **COMMENTS**

Commercial listing in Egg Harbor Two with lot size 190x174, Consists of 8000 soft warehouse space ;single family home; and 2 story building APARTMENTS (both apartments are 800sqft and have 2 bedroom and 1 full bath) The warehouse is rented for \$2500 per month, apartment 1 for \$1800, apartment 2 for \$1800, and single family home for \$2500 per month total of \$10,100 per month rental income.