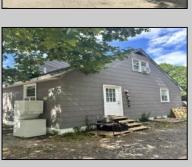

## **COMMENTS**

Commercial listing in Egg Harbor Two with lot size 190x174, Consists of 8000 soft warehouse space ;single family home; and 2 story building APARTMENTS (both apartments are 800sqft and have 2 bedroom and 1 full bath) The warehouse is rented for \$2500 per month, apartment 1 for \$1800, apartment 2 for \$1800, and single family home for \$2500 per month total of \$10,100 per month rental income.