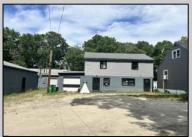

## **COMMENTS**

Commercial listing in Egg Harbor Two with lot size 190x174, Consists of 8000 soft warehouse space ;single family home; and 2 story building APARTMENTS (both apartments are 800sqft and have 2 bedroom and 1 full bath) The warehouse is rented for \$2500 per month, apartment 1 for \$1800, apartment 2 for \$1800, and single family home for \$2500 per month total of \$10,100 per month rental income.