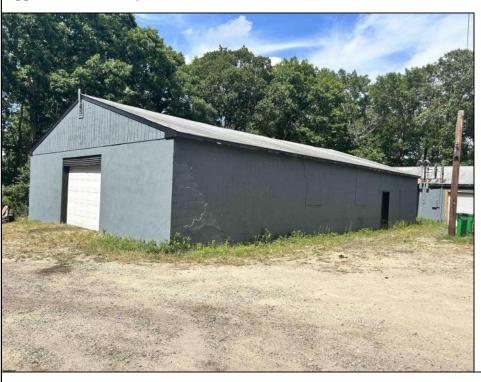

## **COMMENTS**

Commercial listing in Egg Harbor Two with lot size 190x174, Consists of 8000 soft warehouse space ;single family home; and 2 story building APARTMENTS (both apartments are 800sqft and have 2 bedroom and 1 full bath) The warehouse is rented for \$2500 per month, apartment 1 for \$1800, apartment 2 for \$1800, and single family home for \$2500 per month total of \$10,100 per month rental income.