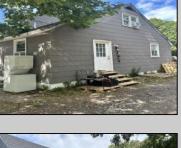

## **COMMENTS**

Commercial listing in Egg Harbor Two with lot size 190x174, Consists of 8000 soft warehouse space ;single family home; and 2 story building APARTMENTS (both apartments are 800sqft and have 2 bedroom and 1 full bath) The warehouse is rented for \$2500 per month, apartment 1 for \$1800, apartment 2 for \$1800, and single family home for \$2500 per month total of \$10,100 per month rental income.