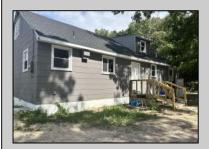

## **COMMENTS**

Commercial listing in Egg Harbor Two with lot size 190x174, Consists of 8000 soft warehouse space ;single family home; and 2 story building APARTMENTS (both apartments are 800sqft and have 2 bedroom and 1 full bath) The warehouse is rented for \$2500 per month, apartment 1 for \$1800, apartment 2 for \$1800, and single family home for \$2500 per month total of \$10,100 per month rental income