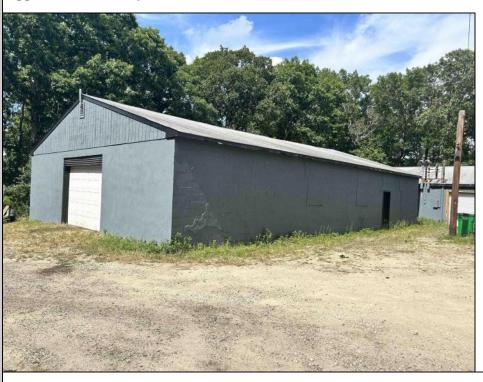

## **COMMENTS**

Commercial listing in Egg Harbor Two with lot size 190x174, Consists of 8000 soft warehouse space ;single family home; and 2 story building APARTMENTS (both apartments are 800sqft and have 2 bedroom and 1 full bath) The warehouse is rented for \$2500 per month, apartment 1 for \$1800, apartment 2 for \$1800, and single family home for \$2500 per month total of \$10,100 per month rental income