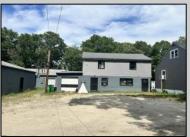

## **COMMENTS**

Commercial listing in Egg Harbor Two with lot size 190x174, Consists of 8000 soft warehouse space ;single family home; and 2 story building APARTMENTS (both apartments are 800sqft and have 2 bedroom and 1 full bath) The warehouse is rented for \$2500 per month, apartment 1 for \$1800, apartment 2 for \$1800, and single family home for \$2500 per month total of \$10,100 per month rental income