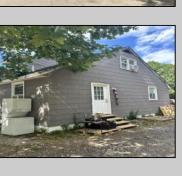

## **COMMENTS**

Commercial listing in Egg Harbor Two with lot size 190x174, Consists of 8000 soft warehouse space ;single family home; and 2 story building APARTMENTS (both apartments are 800sqft and have 2 bedroom and 1 full bath) The warehouse is rented for \$2500 per month, apartment 1 for \$1800, apartment 2 for \$1800, and single family home for \$2500 per month total of \$10,100 per month rental income