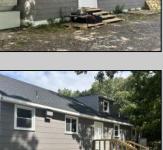

## **COMMENTS**

Commercial listing in Egg Harbor Two with lot size 190x174, Consists of 8000 soft warehouse space ;single family home; and 2 story building APARTMENTS (both apartments are 800sqft and have 2 bedroom and 1 full bath) The warehouse is rented for \$2500 per month, apartment 1 for \$1800, apartment 2 for \$1800, and single family home for \$2500 per month total of \$10,100 per month rental income