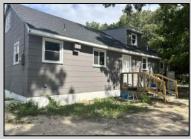

## **COMMENTS**

Commercial listing in Egg Harbor Two with lot size 190x174, Consists of 8000 soft warehouse space ;single family home; and 2 story building APARTMENTS (both apartments are 800sqft and have 2 bedroom and 1 full bath) The warehouse is rented for \$2500 per month, apartment 1 for \$1800, apartment 2 for \$1800, and single family home for \$2500 per month total of \$10,100 per month rental income. PROPERTY DETAILS