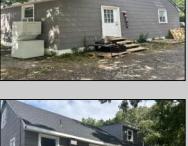

## **COMMENTS**

Commercial listing in Egg Harbor Two with lot size 190x174, Consists of 8000 soft warehouse space ;single family home; and 2 story building APARTMENTS (both apartments are 800sqft and have 2 bedroom and 1 full bath) The warehouse is rented for \$2500 per month, apartment 1 for \$1800, apartment 2 for \$1800, and single family home for \$2500 per month total of \$10,100 per month rental income. PROPERTY DETAILS