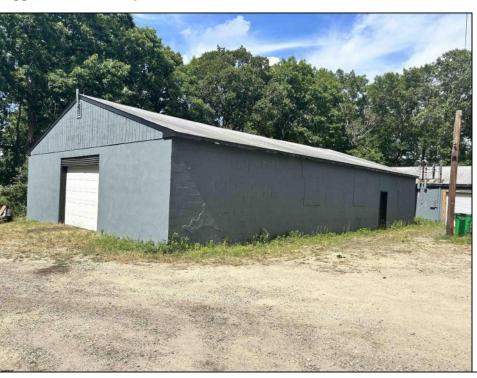

## **COMMENTS**

Commercial listing in Egg Harbor Two with lot size 190x174, Consists of 8000 soft warehouse space ;single family home; and 2 story building APARTMENTS (both apartments are 800sqft and have 2 bedroom and 1 full bath) The warehouse is rented for \$2500 per month, apartment 1 for \$1800, apartment 2 for \$1800, and single family home for \$2500 per month total of \$10,100 per month rental income. PROPERTY DETAILS

OutsideFeatures

Storage Building

Sewer **Public Sewer** 

Exterior Frame/Wood

Ask for Joyce McMahon Berger Realty Inc 3160 Asbury Avenue, Ocean City Call: 609-399-0076 Email to: jmm@bergerrealty.com

InteriorFeatures