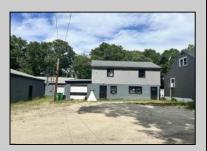

## **COMMENTS**

Commercial listing in Egg Harbor Two with lot size 190x174, Consists of 8000 soft warehouse space ;single family home; and 2 story building APARTMENTS (both apartments are 800sqft and have 2 bedroom and 1 full bath) The warehouse is rented for \$2500 per month, apartment 1 for \$1800, apartment 2 for \$1800, and single family home for \$2500 per month total of \$10,100 per month rental income. PROPERTY DETAILS