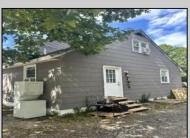

## **COMMENTS**

Commercial listing in Egg Harbor Two with lot size 190x174, Consists of 8000 soft warehouse space ;single family home; and 2 story building APARTMENTS (both apartments are 800sqft and have 2 bedroom and 1 full bath) The warehouse is rented for \$2500 per month, apartment 1 for \$1800, apartment 2 for \$1800, and single family home for \$2500 per month total of \$10,100 per month rental income. PROPERTY DETAILS