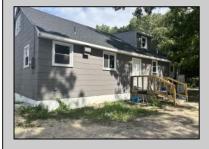

## **COMMENTS**

Commercial listing in Egg Harbor Two with lot size 190x174, Consists of 8000 soft warehouse space ;single family home; and 2 story building APARTMENTS (both apartments are 800sqft and have 2 bedroom and 1 full bath) The warehouse is rented for \$2500 per month, apartment 1 for \$1800, apartment 2 for \$1800, and single family home for \$2500 per month total of \$10,100 per month rental income. PROPERTY DETAILS