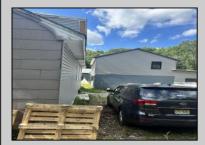

## COMMENTS

Commercial listing in Egg Harbor Two with lot size 190x174, Consists of 8000 soft warehouse space ;single family home; and 2 story building APARTMENTS (both apartments are 800sqft and have 2 bedroom and 1 full bath) The warehouse is rented for \$2500 per month, apartment 1 for \$1800, apartment 2 for \$1800, and single family home for \$2500 per month total of \$10,100 per month rental income.

| PROPERTY DETAILS                 |                                     |                                    |                                                                                                      |
|----------------------------------|-------------------------------------|------------------------------------|------------------------------------------------------------------------------------------------------|
| Exterior<br>Frame/Wood<br>Stucco | OutsideFeatures<br>Storage Building | ParkingGarage<br>11 or More Spaces | InteriorFeatures<br>220 Volt Electricity<br>Living Space Available<br>Other (See Remarks)<br>Storage |
| Heating<br>Electric              | Cooling<br>Central                  | HotWater<br>Electric               | Water<br>Public                                                                                      |