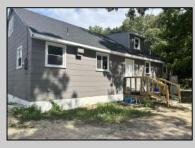

## COMMENTS

Commercial listing in Egg Harbor Two with lot size 190x174, Consists of 8000 soft warehouse space ;single family home; and 2 story building APARTMENTS (both apartments are 800sqft and have 2 bedroom and 1 full bath) The warehouse is rented for \$2500 per month, apartment 1 for \$1800, apartment 2 for \$1800, and single family home for \$2500 per month total of \$10,100 per month rental income.