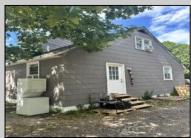

## COMMENTS

Commercial listing in Egg Harbor Two with lot size 190x174, Consists of 8000 soft warehouse space ;single family home; and 2 story building APARTMENTS (both apartments are 800sqft and have 2 bedroom and 1 full bath) The warehouse is rented for \$2500 per month, apartment 1 for \$1800, apartment 2 for \$1800, and single family home for \$2500 per month total of \$10,100 per month rental income.