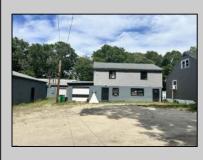

## COMMENTS

Commercial listing in Egg Harbor Two with lot size 190x174, Consists of 8000 soft warehouse space ;single family home; and 2 story building APARTMENTS (both apartments are 800sqft and have 2 bedroom and 1 full bath) The warehouse is rented for \$2500 per month, apartment 1 for \$1800, apartment 2 for \$1800, and single family home for \$2500 per month total of \$10,100 per month rental income.