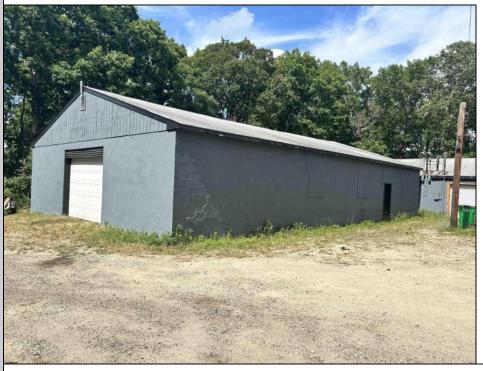

## COMMENTS

Commercial listing in Egg Harbor Two with lot size 190x174, Consists of 8000 soft warehouse space ;single family home; and 2 story building APARTMENTS (both apartments are 800sqft and have 2 bedroom and 1 full bath) The warehouse is rented for \$2500 per month, apartment 1 for \$1800, apartment 2 for \$1800, and single family home for \$2500 per month total of \$10,100 per month rental income.

| PROPERTY DETAILS                 |                                     |                                    |                                                                                                      |
|----------------------------------|-------------------------------------|------------------------------------|------------------------------------------------------------------------------------------------------|
| Exterior<br>Frame/Wood<br>Stucco | OutsideFeatures<br>Storage Building | ParkingGarage<br>11 or More Spaces | InteriorFeatures<br>220 Volt Electricity<br>Living Space Available<br>Other (See Remarks)<br>Storage |
| Heating<br>Electric              | Cooling<br>Central                  | HotWater<br>Electric               | Water<br>Public                                                                                      |