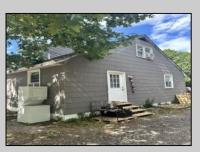

## **COMMENTS**

Commercial listing in Egg Harbor Two with lot size 190x174, Consists of 8000 soft warehouse space ;single family home; and 2 story building APARTMENTS (both apartments are 800sqft and have 2 bedroom and 1 full bath) The warehouse is rented for \$2500 per month, apartment 1 for \$1800, apartment 2 for \$1800, and single family home for \$2500 per month total of \$10,100 per month rental income.