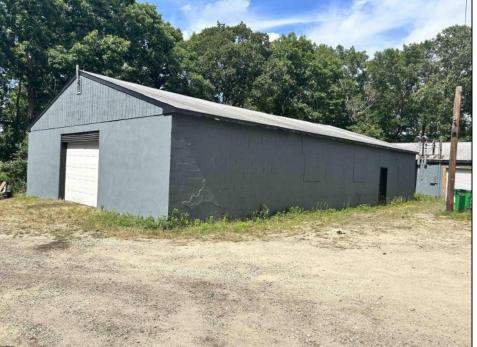

## **COMMENTS**

Commercial listing in Egg Harbor Two with lot size 190x174, Consists of 8000 soft warehouse space ;single family home; and 2 story building APARTMENTS (both apartments are 800sqft and have 2 bedroom and 1 full bath) The warehouse is rented for \$2500 per month, apartment 1 for \$1800, apartment 2 for \$1800, and single family home for \$2500 per month total of \$10,100 per month rental income.