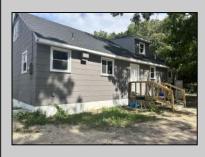

## **COMMENTS**

Commercial listing in Egg Harbor Two with lot size 190x174, Consists of 8000 soft warehouse space ;single family home; and 2 story building APARTMENTS (both apartments are 800sqft and have 2 bedroom and 1 full bath) The warehouse is rented for \$2500 per month, apartment 1 for \$1800, apartment 2 for \$1800, and single family home for \$2500 per month total of \$10,100 per month rental income.