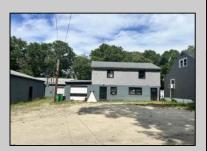

## **COMMENTS**

Commercial listing in Egg Harbor Two with lot size 190x174, Consists of 8000 soft warehouse space ;single family home; and 2 story building APARTMENTS (both apartments are 800sqft and have 2 bedroom and 1 full bath) The warehouse is rented for \$2500 per month, apartment 1 for \$1800, apartment 2 for \$1800, and single family home for \$2500 per month total of \$10,100 per month rental income.