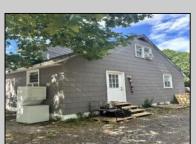

## **COMMENTS**

Commercial listing in Egg Harbor Two with lot size 190x174, Consists of 8000 soft warehouse space ;single family home; and 2 story building APARTMENTS (both apartments are 800sqft and have 2 bedroom and 1 full bath) The warehouse is rented for \$2500 per month, apartment 1 for \$1800, apartment 2 for \$1800, and single family home for \$2500 per month total of \$10,100 per month rental income.