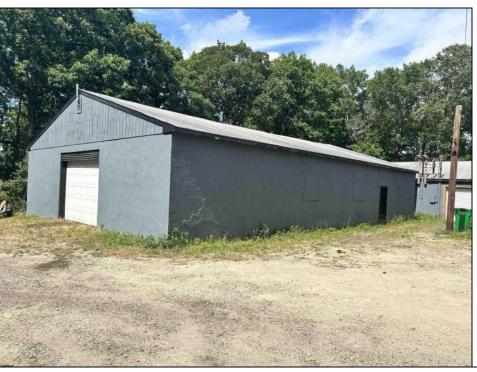

## **COMMENTS**

Commercial listing in Egg Harbor Two with lot size 190x174, Consists of 8000 soft warehouse space ;single family home; and 2 story building APARTMENTS (both apartments are 800sqft and have 2 bedroom and 1 full bath) The warehouse is rented for \$2500 per month, apartment 1 for \$1800, apartment 2 for \$1800, and single family home for \$2500 per month total of \$10,100 per month rental income.

| Exterior   | PROPERTY DETA    |         |
|------------|------------------|---------|
|            | OutsideFeatures  | Parkin  |
| Frame/Wood | Storage Building | 11 or N |
| Stucco     |                  |         |

Y DETAILS
ParkingGarage
11 or More Spaces

InteriorFeatures 220 Volt Electricity Living Space Available Other (See Remarks) Storage

HeatingCoolingHotWaterWaterElectricCentralElectricPublic

Sewer Public Sewer