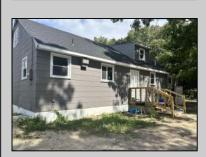

## **COMMENTS**

Commercial listing in Egg Harbor Two with lot size 190x174, Consists of 8000 soft warehouse space ;single family home; and 2 story building APARTMENTS (both apartments are 800sqft and have 2 bedroom and 1 full bath) The warehouse is rented for \$2500 per month, apartment 1 for \$1800, apartment 2 for \$1800, and single family home for \$2500 per month total of \$10,100 per month rental income.