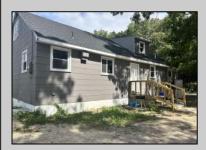

## **COMMENTS**

Commercial listing in Egg Harbor Two with lot size 190x174, Consists of 8000 soft warehouse space ;single family home; and 2 story building APARTMENTS (both apartments are 800sqft and have 2 bedroom and 1 full bath) The warehouse is rented for \$2500 per month, apartment 1 for \$1800, apartment 2 for \$1800, and single family home for \$2500 per month total of \$10,100 per month rental income.