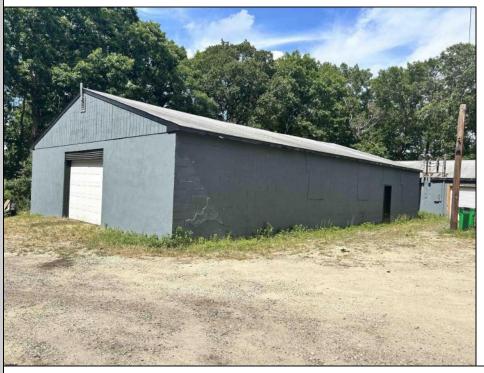

## COMMENTS

Commercial listing in Egg Harbor Two with lot size 190x174, Consists of 8000 soft warehouse space ;single family home; and 2 story building APARTMENTS (both apartments are 800sqft and have 2 bedroom and 1 full bath) The warehouse is rented for \$2500 per month, apartment 1 for \$1800, apartment 2 for \$1800, and single family home for \$2500 per month total of \$10,100 per month rental income.