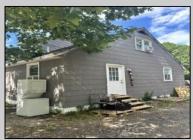

## COMMENTS

Commercial listing in Egg Harbor Two with lot size 190x174, Consists of 8000 soft warehouse space ;single family home; and 2 story building APARTMENTS (both apartments are 800sqft and have 2 bedroom and 1 full bath) The warehouse is rented for \$2500 per month, apartment 1 for \$1800, apartment 2 for \$1800, and single family home for \$2500 per month total of \$10,100 per month rental income.