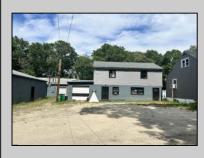

## COMMENTS

Commercial listing in Egg Harbor Two with lot size 190x174, Consists of 8000 soft warehouse space ;single family home; and 2 story building APARTMENTS (both apartments are 800sqft and have 2 bedroom and 1 full bath) The warehouse is rented for \$2500 per month, apartment 1 for \$1800, apartment 2 for \$1800, and single family home for \$2500 per month total of \$10,100 per month rental income.