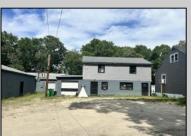

## **COMMENTS**

Commercial listing in Egg Harbor Two with lot size 190x174, Consists of 8000 soft warehouse space ;single family home; and 2 story building APARTMENTS (both apartments are 800sqft and have 2 bedroom and 1 full bath) The warehouse is rented for \$2500 per month, apartment 1 for \$1800, apartment 2 for \$1800, and single family home for \$2500 per month total of \$10,100 per month rental income.

| p 0        |                  |                  |
|------------|------------------|------------------|
| Exterior   | PROPERTY DETAILS |                  |
|            | OutsideFeatures  | ParkingGarage    |
| Frame/Wood | Storage Building | 11 or More Space |