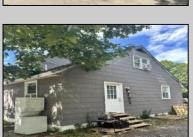

## **COMMENTS**

Commercial listing in Egg Harbor Two with lot size 190x174, Consists of 8000 soft warehouse space ;single family home; and 2 story building APARTMENTS (both apartments are 800sqft and have 2 bedroom and 1 full bath) The warehouse is rented for \$2500 per month, apartment 1 for \$1800, apartment 2 for \$1800, and single family home for \$2500 per month total of \$10,100 per month rental income.