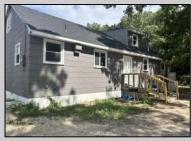

## **COMMENTS**

Commercial listing in Egg Harbor Two with lot size 190x174, Consists of 8000 soft warehouse space ;single family home; and 2 story building APARTMENTS (both apartments are 800sqft and have 2 bedroom and 1 full bath) The warehouse is rented for \$2500 per month, apartment 1 for \$1800, apartment 2 for \$1800, and single family home for \$2500 per month total of \$10,100 per month rental income.