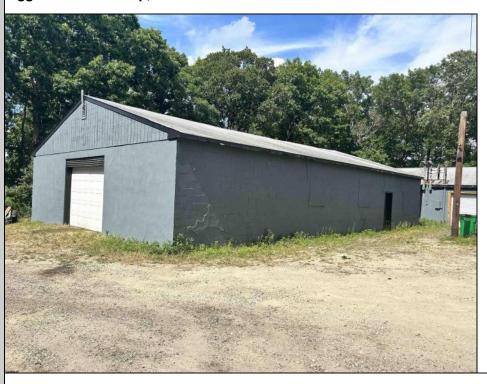

## **COMMENTS**

Commercial listing in Egg Harbor Two with lot size 190x174, Consists of 8000 soft warehouse space ;single family home; and 2 story building APARTMENTS (both apartments are 800sqft and have 2 bedroom and 1 full bath) The warehouse is rented for \$2500 per month, apartment 1 for \$1800, apartment 2 for \$1800, and single family home for \$2500 per month total of \$10,100 per month rental income.

| p 0        |                  |                  |
|------------|------------------|------------------|
| Exterior   | PROPERTY DETAILS |                  |
|            | OutsideFeatures  | ParkingGarage    |
| Frame/Wood | Storage Building | 11 or More Space |