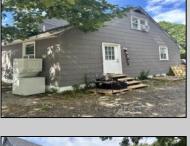

## **COMMENTS**

Commercial listing in Egg Harbor Two with lot size 190x174, Consists of 8000 soft warehouse space ;single family home; and 2 story building APARTMENTS (both apartments are 800sqft and have 2 bedroom and 1 full bath) The warehouse is rented for \$2500 per month, apartment 1 for \$1800, apartment 2 for \$1800, and single family home for \$2500 per month total of \$10,100 per month rental income.