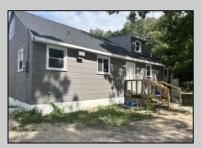

## **COMMENTS**

Commercial listing in Egg Harbor Two with lot size 190x174, Consists of 8000 soft warehouse space ;single family home; and 2 story building APARTMENTS (both apartments are 800sqft and have 2 bedroom and 1 full bath) The warehouse is rented for \$2500 per month, apartment 1 for \$1800, apartment 2 for \$1800, and single family home for \$2500 per month total of \$10,100 per month rental income.