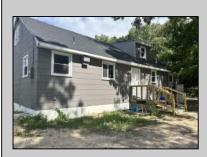

## **COMMENTS**

Commercial listing in Egg Harbor Two with lot size 190x174, Consists of 8000 soft warehouse space ;single family home; and 2 story building APARTMENTS (both apartments are 800sqft and have 2 bedroom and 1 full bath) The warehouse is rented for \$2500 per month, apartment 1 for \$1800, apartment 2 for \$1800, and single family home for \$2500 per month total of \$10,100 per month rental income.