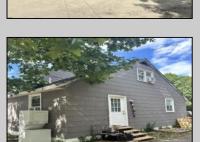

## **COMMENTS**

Commercial listing in Egg Harbor Two with lot size 190x174, Consists of 8000 soft warehouse space ;single family home; and 2 story building APARTMENTS (both apartments are 800sqft and have 2 bedroom and 1 full bath) The warehouse is rented for \$2500 per month, apartment 1 for \$1800, apartment 2 for \$1800, and single family home for \$2500 per month total of \$10,100 per month rental income.