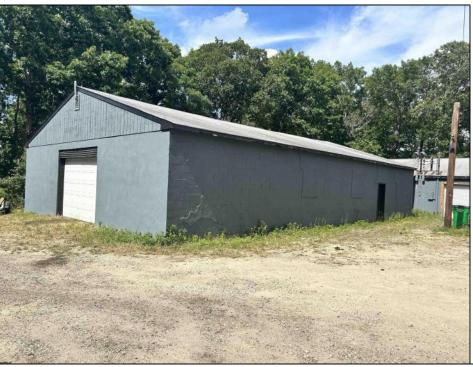

## **COMMENTS**

Commercial listing in Egg Harbor Two with lot size 190x174, Consists of 8000 soft warehouse space ;single family home; and 2 story building APARTMENTS (both apartments are 800sqft and have 2 bedroom and 1 full bath) The warehouse is rented for \$2500 per month, apartment 1 for \$1800, apartment 2 for \$1800, and single family home for \$2500 per month total of \$10,100 per month rental income.