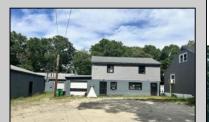

## **COMMENTS**

Commercial listing in Egg Harbor Two with lot size 190x174, Consists of 8000 soft warehouse space ;single family home; and 2 story building APARTMENTS (both apartments are 800sqft and have 2 bedroom and 1 full bath) The warehouse is rented for \$2500 per month, apartment 1 for \$1800, apartment 2 for \$1800, and single family home for \$2500 per month total of \$10,100 per month rental income.