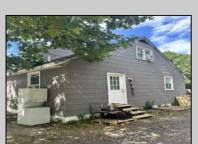

## **COMMENTS**

Commercial listing in Egg Harbor Two with lot size 190x174, Consists of 8000 soft warehouse space ;single family home; and 2 story building APARTMENTS (both apartments are 800sqft and have 2 bedroom and 1 full bath) The warehouse is rented for \$2500 per month, apartment 1 for \$1800, apartment 2 for \$1800, and single family home for \$2500 per month total of \$10,100 per month rental income.

PROPERTY DETAILS

| per month r                     | en |
|---------------------------------|----|
| Exterior<br>Frame/Woo<br>Stucco | od |

OutsideFeatures Storage Building ParkingGarage 11 or More Spaces