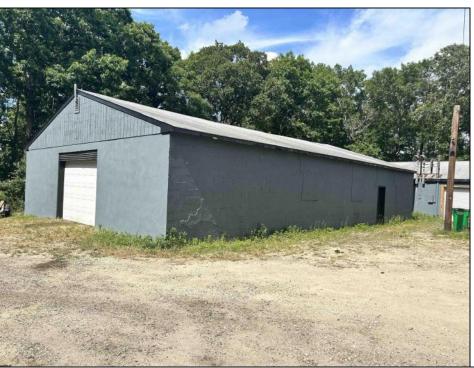

## **COMMENTS**

Commercial listing in Egg Harbor Two with lot size 190x174, Consists of 8000 soft warehouse space ;single family home; and 2 story building APARTMENTS (both apartments are 800sqft and have 2 bedroom and 1 full bath) The warehouse is rented for \$2500 per month, apartment 1 for \$1800, apartment 2 for \$1800, and single family home for \$2500 per month total of \$10,100 per month rental income.

PROPERTY DETAILS

| per month r                     | en |
|---------------------------------|----|
| Exterior<br>Frame/Woo<br>Stucco | od |

OutsideFeatures Storage Building ParkingGarage 11 or More Spaces