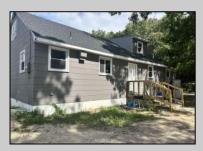

## **COMMENTS**

Commercial listing in Egg Harbor Two with lot size 190x174, Consists of 8000 soft warehouse space ;single family home; and 2 story building APARTMENTS (both apartments are 800sqft and have 2 bedroom and 1 full bath) The warehouse is rented for \$2500 per month, apartment 1 for \$1800, apartment 2 for \$1800, and single family home for \$2500 per month total of \$10,100 per month rental income.

PROPERTY DETAILS

| per month r                     | en |
|---------------------------------|----|
| Exterior<br>Frame/Woo<br>Stucco | od |

OutsideFeatures Storage Building ParkingGarage 11 or More Spaces