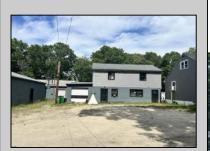

## **COMMENTS**

Commercial listing in Egg Harbor Two with lot size 190x174, Consists of 8000 soft warehouse space ;single family home; and 2 story building APARTMENTS (both apartments are 800sqft and have 2 bedroom and 1 full bath) The warehouse is rented for \$2500 per month, apartment 1 for \$1800, apartment 2 for \$1800, and single family home for \$2500 per month total of \$10,100 per month rental income.

PROPERTY DETAILS

| per month r                     | en |
|---------------------------------|----|
| Exterior<br>Frame/Woo<br>Stucco | od |

OutsideFeatures Storage Building ParkingGarage 11 or More Spaces