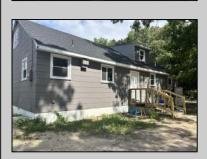

## **COMMENTS**

Commercial listing in Egg Harbor Two with lot size 190x174, Consists of 8000 soft warehouse space ;single family home; and 2 story building APARTMENTS (both apartments are 800sqft and have 2 bedroom and 1 full bath) The warehouse is rented for \$2500 per month, apartment 1 for \$1800, apartment 2 for \$1800, and single family home for \$2500 per month total of \$10,100 per month rental income.

PROPERTY DETAILS

| per month r                     | en |
|---------------------------------|----|
| Exterior<br>Frame/Woo<br>Stucco | od |

OutsideFeatures Storage Building ParkingGarage 11 or More Spaces