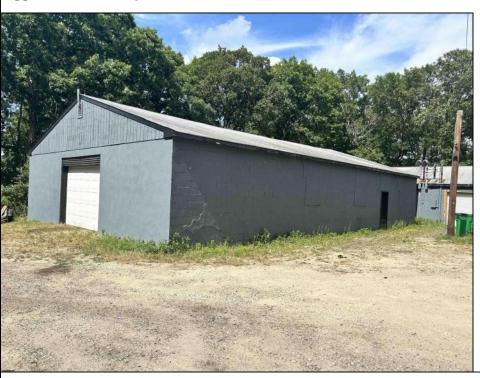

## **COMMENTS**

Commercial listing in Egg Harbor Two with lot size 190x174, Consists of 8000 soft warehouse space ;single family home; and 2 story building APARTMENTS (both apartments are 800sqft and have 2 bedroom and 1 full bath) The warehouse is rented for \$2500 per month, apartment 1 for \$1800, apartment 2 for \$1800, and single family home for \$2500 per month total of \$10,100 per month rental income.

Exterior OutsideFeatures Frame/Wood Storage Building Stucco

**PROPERTY DETAILS** ParkingGarage 11 or More Spaces

InteriorFeatures 220 Volt Electricity Living Space Available Other (See Remarks) Storage

Heating Electric