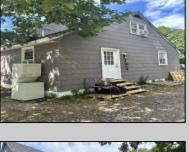

## **COMMENTS**

Commercial listing in Egg Harbor Two with lot size 190x174, Consists of 8000 soft warehouse space ;single family home; and 2 story building APARTMENTS (both apartments are 800sqft and have 2 bedroom and 1 full bath) The warehouse is rented for \$2500 per month, apartment 1 for \$1800, apartment 2 for \$1800, and single family home for \$2500 per month total of \$10,100 per month rental income.