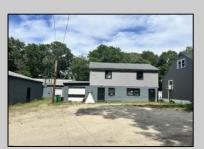

## **COMMENTS**

Commercial listing in Egg Harbor Two with lot size 190x174, Consists of 8000 soft warehouse space ;single family home; and 2 story building APARTMENTS (both apartments are 800sqft and have 2 bedroom and 1 full bath) The warehouse is rented for \$2500 per month, apartment 1 for \$1800, apartment 2 for \$1800, and single family home for \$2500 per month total of \$10,100 per month rental income.