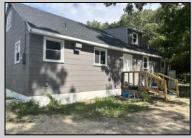

## **COMMENTS**

Commercial listing in Egg Harbor Two with lot size 190x174, Consists of 8000 soft warehouse space ;single family home; and 2 story building APARTMENTS (both apartments are 800sqft and have 2 bedroom and 1 full bath) The warehouse is rented for \$2500 per month, apartment 1 for \$1800, apartment 2 for \$1800, and single family home for \$2500 per month total of \$10,100 per month rental income.