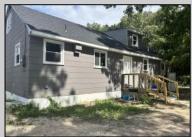

## **COMMENTS**

Commercial listing in Egg Harbor Two with lot size 190x174, Consists of 8000 soft warehouse space ;single family home; and 2 story building APARTMENTS (both apartments are 800sqft and have 2 bedroom and 1 full bath) The warehouse is rented for \$2500 per month, apartment 1 for \$1800, apartment 2 for \$1800, and single family home for \$2500 per month total of \$10,100 per month rental income.