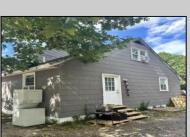

## **COMMENTS**

Commercial listing in Egg Harbor Two with lot size 190x174, Consists of 8000 soft warehouse space ;single family home; and 2 story building APARTMENTS (both apartments are 800sqft and have 2 bedroom and 1 full bath) The warehouse is rented for \$2500 per month, apartment 1 for \$1800, apartment 2 for \$1800, and single family home for \$2500 per month total of \$10,100 per month rental income.