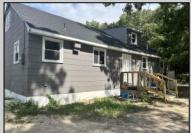

## **COMMENTS**

Commercial listing in Egg Harbor Two with lot size 190x174, Consists of 8000 soft warehouse space ;single family home; and 2 story building APARTMENTS (both apartments are 800sqft and have 2 bedroom and 1 full bath) The warehouse is rented for \$2500 per month, apartment 1 for \$1800, apartment 2 for \$1800, and single family home for \$2500 per month total of \$10,100 per month rental income. **PROPERTY DETAILS** 