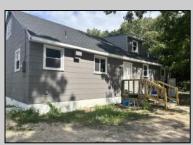

## **COMMENTS**

Commercial listing in Egg Harbor Two with lot size 190x174, Consists of 8000 soft warehouse space ;single family home; and 2 story building APARTMENTS (both apartments are 800sqft and have 2 bedroom and 1 full bath) The warehouse is rented for \$2500 per month, apartment 1 for \$1800, apartment 2 for \$1800, and single family home for \$2500 per month total of \$10,100 per month rental income. **PROPERTY DETAILS** 