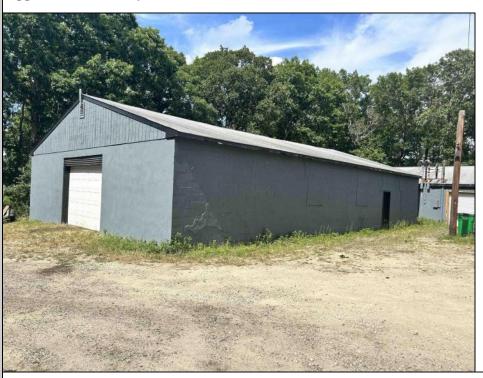

## **COMMENTS**

Commercial listing in Egg Harbor Two with lot size 190x174, Consists of 8000 soft warehouse space ;single family home; and 2 story building APARTMENTS (both apartments are 800sqft and have 2 bedroom and 1 full bath) The warehouse is rented for \$2500 per month, apartment 1 for \$1800, apartment 2 for \$1800, and single family home for \$2500 per month total of \$10,100 per month rental income. **PROPERTY DETAILS** 

Exterior OutsideFeatures Frame/Wood Storage Building Stucco

ParkingGarage 11 or More Spaces

InteriorFeatures 220 Volt Electricity Living Space Available Other (See Remarks) Storage

Heating Electric

Cooling Central