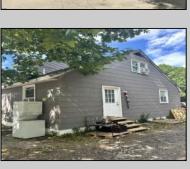

## **COMMENTS**

Commercial listing in Egg Harbor Two with lot size 190x174, Consists of 8000 soft warehouse space ;single family home; and 2 story building APARTMENTS (both apartments are 800sqft and have 2 bedroom and 1 full bath) The warehouse is rented for \$2500 per month, apartment 1 for \$1800, apartment 2 for \$1800, and single family home for \$2500 per month total of \$10,100 per month rental income. **PROPERTY DETAILS** 