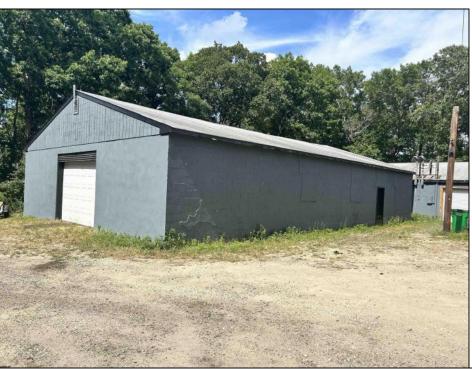

## **COMMENTS**

Commercial listing in Egg Harbor Two with lot size 190x174, Consists of 8000 soft warehouse space ;single family home; and 2 story building APARTMENTS (both apartments are 800sqft and have 2 bedroom and 1 full bath) The warehouse is rented for \$2500 per month, apartment 1 for \$1800, apartment 2 for \$1800, and single family home for \$2500 per month total of \$10,100 per month rental income.