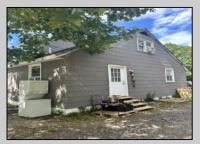

## **COMMENTS**

Commercial listing in Egg Harbor Two with lot size 190x174, Consists of 8000 soft warehouse space ;single family home; and 2 story building APARTMENTS (both apartments are 800sqft and have 2 bedroom and 1 full bath) The warehouse is rented for \$2500 per month, apartment 1 for \$1800, apartment 2 for \$1800, and single family home for \$2500 per month total of \$10,100 per month rental income.