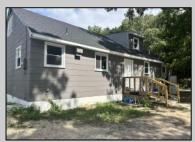

## **COMMENTS**

Commercial listing in Egg Harbor Two with lot size 190x174, Consists of 8000 soft warehouse space ;single family home; and 2 story building APARTMENTS (both apartments are 800sqft and have 2 bedroom and 1 full bath) The warehouse is rented for \$2500 per month, apartment 1 for \$1800, apartment 2 for \$1800, and single family home for \$2500 per month total of \$10,100 per month rental income.