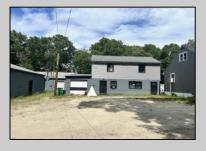

## **COMMENTS**

Commercial listing in Egg Harbor Two with lot size 190x174, Consists of 8000 soft warehouse space ;single family home; and 2 story building APARTMENTS (both apartments are 800sqft and have 2 bedroom and 1 full bath) The warehouse is rented for \$2500 per month, apartment 1 for \$1800, apartment 2 for \$1800, and single family home for \$2500 per month total of \$10,100 per month rental income.