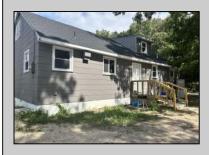

## **COMMENTS**

Commercial listing in Egg Harbor Two with lot size 190x174, Consists of 8000 soft warehouse space ;single family home; and 2 story building APARTMENTS (both apartments are 800sqft and have 2 bedroom and 1 full bath) The warehouse is rented for \$2500 per month, apartment 1 for \$1800, apartment 2 for \$1800, and single family home for \$2500 per month total of \$10,100 per month rental income.