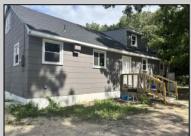

## **COMMENTS**

Commercial listing in Egg Harbor Two with lot size 190x174, Consists of 8000 soft warehouse space ;single family home; and 2 story building APARTMENTS (both apartments are 800sqft and have 2 bedroom and 1 full bath) The warehouse is rented for \$2500 per month, apartment 1 for \$1800, apartment 2 for \$1800, and single family home for \$2500 per month total of \$10,100 per month rental income. **PROPERTY DETAILS** 