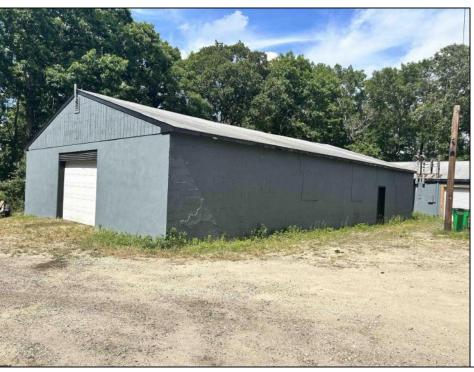

## **COMMENTS**

Commercial listing in Egg Harbor Two with lot size 190x174, Consists of 8000 soft warehouse space ;single family home; and 2 story building APARTMENTS (both apartments are 800sqft and have 2 bedroom and 1 full bath) The warehouse is rented for \$2500 per month, apartment 1 for \$1800, apartment 2 for \$1800, and single family home for \$2500 per month total of \$10,100 per month rental income. **PROPERTY DETAILS** 

Exterior Frame/Wood Stucco

OutsideFeatures Storage Building ParkingGarage 11 or More Spaces

InteriorFeatures 220 Volt Electricity Living Space Available Other (See Remarks) Storage

Heating Electric

Cooling Central