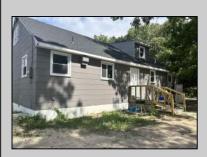

## **COMMENTS**

Commercial listing in Egg Harbor Two with lot size 190x174, Consists of 8000 soft warehouse space ;single family home; and 2 story building APARTMENTS (both apartments are 800sqft and have 2 bedroom and 1 full bath) The warehouse is rented for \$2500 per month, apartment 1 for \$1800, apartment 2 for \$1800, and single family home for \$2500 per month total of \$10,100 per month rental income. **PROPERTY DETAILS** 