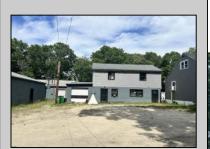

## **COMMENTS**

Commercial listing in Egg Harbor Two with lot size 190x174, Consists of 8000 soft warehouse space ;single family home; and 2 story building APARTMENTS (both apartments are 800sqft and have 2 bedroom and 1 full bath) The warehouse is rented for \$2500 per month, apartment 1 for \$1800, apartment 2 for \$1800, and single family home for \$2500 per month total of \$10,100 per month rental income. **PROPERTY DETAILS** 