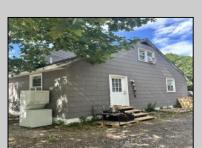

## **COMMENTS**

Commercial listing in Egg Harbor Two with lot size 190x174, Consists of 8000 soft warehouse space ;single family home; and 2 story building APARTMENTS (both apartments are 800sqft and have 2 bedroom and 1 full bath) The warehouse is rented for \$2500 per month, apartment 1 for \$1800, apartment 2 for \$1800, and single family home for \$2500 per month total of \$10,100 per month rental income. **PROPERTY DETAILS** 