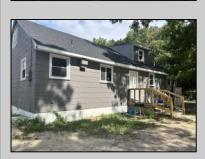

## **COMMENTS**

Commercial listing in Egg Harbor Two with lot size 190x174, Consists of 8000 soft warehouse space ;single family home; and 2 story building APARTMENTS (both apartments are 800sqft and have 2 bedroom and 1 full bath) The warehouse is rented for \$2500 per month, apartment 1 for \$1800, apartment 2 for \$1800, and single family home for \$2500 per month total of \$10,100 per month rental income.