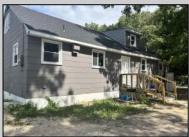

## **COMMENTS**

Commercial listing in Egg Harbor Two with lot size 190x174, Consists of 8000 soft warehouse space ;single family home; and 2 story building APARTMENTS (both apartments are 800sqft and have 2 bedroom and 1 full bath) The warehouse is rented for \$2500 per month, apartment 1 for \$1800, apartment 2 for \$1800, and single family home for \$2500 per month total of \$10,100 per month rental income.