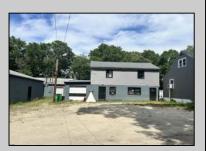

## **COMMENTS**

Commercial listing in Egg Harbor Two with lot size 190x174, Consists of 8000 soft warehouse space ;single family home; and 2 story building APARTMENTS (both apartments are 800sqft and have 2 bedroom and 1 full bath) The warehouse is rented for \$2500 per month, apartment 1 for \$1800, apartment 2 for \$1800, and single family home for \$2500 per month total of \$10,100 per month rental income.