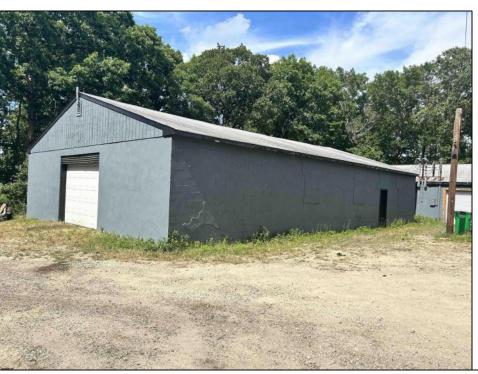

## **COMMENTS**

Commercial listing in Egg Harbor Two with lot size 190x174, Consists of 8000 soft warehouse space ;single family home; and 2 story building APARTMENTS (both apartments are 800sqft and have 2 bedroom and 1 full bath) The warehouse is rented for \$2500 per month, apartment 1 for \$1800, apartment 2 for \$1800, and single family home for \$2500 per month total of \$10,100 per month rental income.