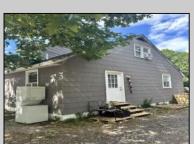

## **COMMENTS**

Commercial listing in Egg Harbor Two with lot size 190x174, Consists of 8000 soft warehouse space ;single family home; and 2 story building APARTMENTS (both apartments are 800sqft and have 2 bedroom and 1 full bath) The warehouse is rented for \$2500 per month, apartment 1 for \$1800, apartment 2 for \$1800, and single family home for \$2500 per month total of \$10,100 per month rental income.