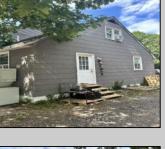

## **COMMENTS**

Commercial listing in Egg Harbor Two with lot size 190x174, Consists of 8000 soft warehouse space ;single family home; and 2 story building APARTMENTS (both apartments are 800sqft and have 2 bedroom and 1 full bath) The warehouse is rented for \$2500 per month, apartment 1 for \$1800, apartment 2 for \$1800, and single family home for \$2500 per month total of \$10,100 per month rental income.