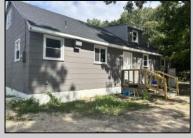

## **COMMENTS**

Commercial listing in Egg Harbor Two with lot size 190x174, Consists of 8000 soft warehouse space ;single family home; and 2 story building APARTMENTS (both apartments are 800sqft and have 2 bedroom and 1 full bath) The warehouse is rented for \$2500 per month, apartment 1 for \$1800, apartment 2 for \$1800, and single family home for \$2500 per month total of \$10,100 per month rental income.