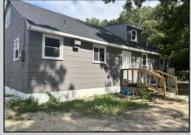

## **COMMENTS**

Commercial listing in Egg Harbor Two with lot size 190x174, Consists of 8000 soft warehouse space ;single family home; and 2 story building APARTMENTS (both apartments are 800sqft and have 2 bedroom and 1 full bath) The warehouse is rented for \$2500 per month, apartment 1 for \$1800, apartment 2 for \$1800, and single family home for \$2500 per month total of \$10,100 per month rental income.