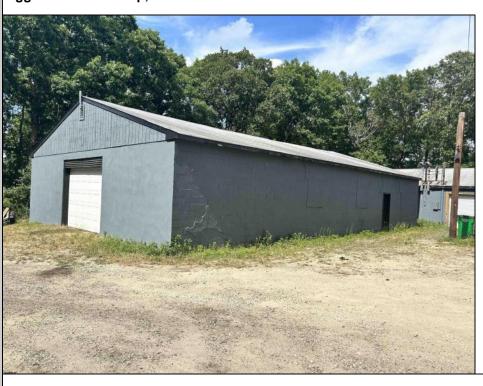

## **COMMENTS**

Commercial listing in Egg Harbor Two with lot size 190x174, Consists of 8000 soft warehouse space ;single family home; and 2 story building APARTMENTS (both apartments are 800sqft and have 2 bedroom and 1 full bath) The warehouse is rented for \$2500 per month, apartment 1 for \$1800, apartment 2 for \$1800, and single family home for \$2500 per month total of \$10,100 per month rental income.

OutsideFeatures Storage Building

**PROPERTY DETAILS** ParkingGarage 11 or More Spaces

InteriorFeatures 220 Volt Electricity Living Space Available Other (See Remarks) Storage

Heating Electric

Exterior

Stucco