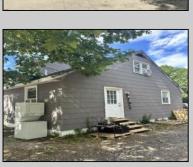

## **COMMENTS**

Commercial listing in Egg Harbor Two with lot size 190x174, Consists of 8000 soft warehouse space ;single family home; and 2 story building APARTMENTS (both apartments are 800sqft and have 2 bedroom and 1 full bath) The warehouse is rented for \$2500 per month, apartment 1 for \$1800, apartment 2 for \$1800, and single family home for \$2500 per month total of \$10,100 per month rental income.