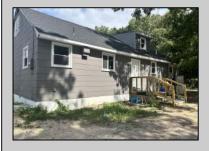

## **COMMENTS**

Commercial listing in Egg Harbor Two with lot size 190x174, Consists of 8000 soft warehouse space ;single family home; and 2 story building APARTMENTS (both apartments are 800sqft and have 2 bedroom and 1 full bath) The warehouse is rented for \$2500 per month, apartment 1 for \$1800, apartment 2 for \$1800, and single family home for \$2500 per month total of \$10,100 per month rental income.