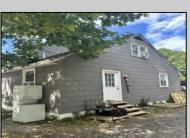

## **COMMENTS**

Commercial listing in Egg Harbor Two with lot size 190x174, Consists of 8000 soft warehouse space ;single family home; and 2 story building APARTMENTS (both apartments are 800sqft and have 2 bedroom and 1 full bath) The warehouse is rented for \$2500 per month, apartment 1 for \$1800, apartment 2 for \$1800, and single family home for \$2500 per month total of \$10,100 per month rental income.