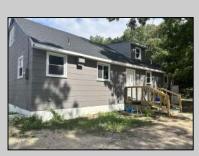

## **COMMENTS**

Commercial listing in Egg Harbor Two with lot size 190x174, Consists of 8000 soft warehouse space ;single family home; and 2 story building APARTMENTS (both apartments are 800sqft and have 2 bedroom and 1 full bath) The warehouse is rented for \$2500 per month, apartment 1 for \$1800, apartment 2 for \$1800, and single family home for \$2500 per month total of \$10,100 per month rental income.