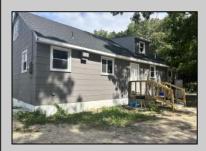

## **COMMENTS**

Commercial listing in Egg Harbor Two with lot size 190x174, Consists of 8000 soft warehouse space ;single family home; and 2 story building APARTMENTS (both apartments are 800sqft and have 2 bedroom and 1 full bath) The warehouse is rented for \$2500 per month, apartment 1 for \$1800, apartment 2 for \$1800, and single family home for \$2500 per month total of \$10,100 per month rental income.