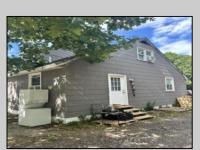

## **COMMENTS**

Commercial listing in Egg Harbor Two with lot size 190x174, Consists of 8000 soft warehouse space ;single family home; and 2 story building APARTMENTS (both apartments are 800sqft and have 2 bedroom and 1 full bath) The warehouse is rented for \$2500 per month, apartment 1 for \$1800, apartment 2 for \$1800, and single family home for \$2500 per month total of \$10,100 per month rental income.