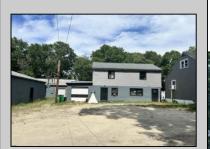

## **COMMENTS**

Commercial listing in Egg Harbor Two with lot size 190x174, Consists of 8000 soft warehouse space ;single family home; and 2 story building APARTMENTS (both apartments are 800sqft and have 2 bedroom and 1 full bath) The warehouse is rented for \$2500 per month, apartment 1 for \$1800, apartment 2 for \$1800, and single family home for \$2500 per month total of \$10,100 per month rental income.