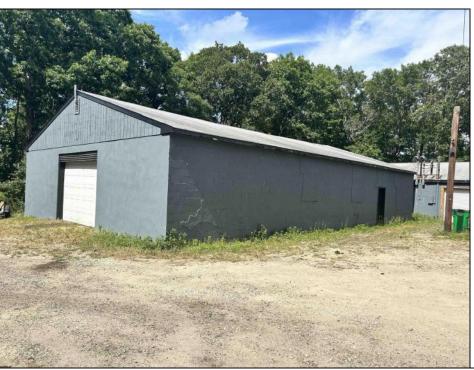

## **COMMENTS**

Commercial listing in Egg Harbor Two with lot size 190x174, Consists of 8000 soft warehouse space ;single family home; and 2 story building APARTMENTS (both apartments are 800sqft and have 2 bedroom and 1 full bath) The warehouse is rented for \$2500 per month, apartment 1 for \$1800, apartment 2 for \$1800, and single family home for \$2500 per month total of \$10,100 per month rental income.