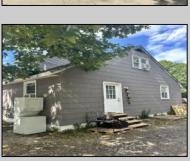

## **COMMENTS**

Commercial listing in Egg Harbor Two with lot size 190x174, Consists of 8000 soft warehouse space ;single family home; and 2 story building APARTMENTS (both apartments are 800sqft and have 2 bedroom and 1 full bath) The warehouse is rented for \$2500 per month, apartment 1 for \$1800, apartment 2 for \$1800, and single family home for \$2500 per month total of \$10,100 per month rental income.