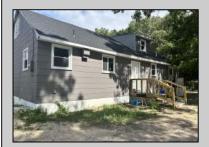

## **COMMENTS**

Commercial listing in Egg Harbor Two with lot size 190x174, Consists of 8000 soft warehouse space ;single family home; and 2 story building APARTMENTS (both apartments are 800sqft and have 2 bedroom and 1 full bath) The warehouse is rented for \$2500 per month, apartment 1 for \$1800, apartment 2 for \$1800, and single family home for \$2500 per month total of \$10,100 per month rental income.