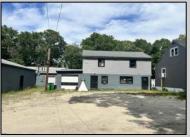

## **COMMENTS**

Commercial listing in Egg Harbor Two with lot size 190x174, Consists of 8000 soft warehouse space ;single family home; and 2 story building APARTMENTS (both apartments are 800sqft and have 2 bedroom and 1 full bath) The warehouse is rented for \$2500 per month, apartment 1 for \$1800, apartment 2 for \$1800, and single family home for \$2500 per month total of \$10,100 per month rental income.