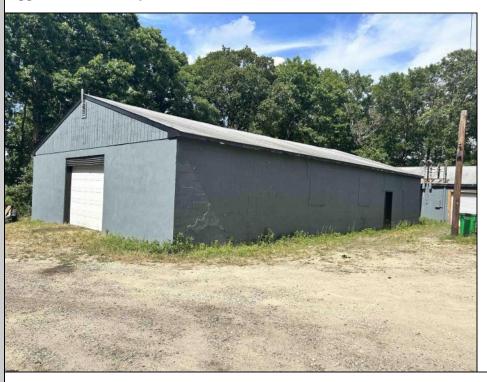

## **COMMENTS**

Commercial listing in Egg Harbor Two with lot size 190x174, Consists of 8000 soft warehouse space ;single family home; and 2 story building APARTMENTS (both apartments are 800sqft and have 2 bedroom and 1 full bath) The warehouse is rented for \$2500 per month, apartment 1 for \$1800, apartment 2 for \$1800, and single family home for \$2500 per month total of \$10,100 per month rental income.