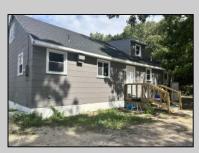

## **COMMENTS**

Commercial listing in Egg Harbor Two with lot size 190x174, Consists of 8000 soft warehouse space ;single family home; and 2 story building APARTMENTS (both apartments are 800sqft and have 2 bedroom and 1 full bath) The warehouse is rented for \$2500 per month, apartment 1 for \$1800, apartment 2 for \$1800, and single family home for \$2500 per month total of \$10,100 per month rental income.