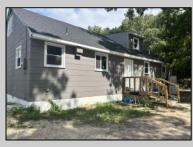

## COMMENTS

Commercial listing in Egg Harbor Two with lot size 190x174, Consists of 8000 soft warehouse space ;single family home; and 2 story building APARTMENTS (both apartments are 800sqft and have 2 bedroom and 1 full bath) The warehouse is rented for \$2500 per month, apartment 1 for \$1800, apartment 2 for \$1800, and single family home for \$2500 per month total of \$10,100 per month rental income.