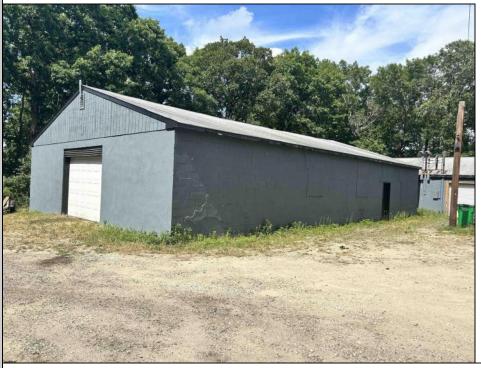

## COMMENTS

Commercial listing in Egg Harbor Two with lot size 190x174, Consists of 8000 soft warehouse space ;single family home; and 2 story building APARTMENTS (both apartments are 800sqft and have 2 bedroom and 1 full bath) The warehouse is rented for \$2500 per month, apartment 1 for \$1800, apartment 2 for \$1800, and single family home for \$2500 per month total of \$10,100 per month rental income.

| PROPERTY DETAILS                 |                                     |                                    |                                                                                                      |
|----------------------------------|-------------------------------------|------------------------------------|------------------------------------------------------------------------------------------------------|
| Exterior<br>Frame/Wood<br>Stucco | OutsideFeatures<br>Storage Building | ParkingGarage<br>11 or More Spaces | InteriorFeatures<br>220 Volt Electricity<br>Living Space Available<br>Other (See Remarks)<br>Storage |
| Heating<br>Electric              | Cooling<br>Central                  | HotWater<br>Electric               | Water<br>Public                                                                                      |