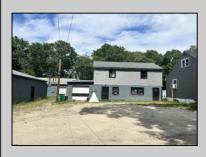

## COMMENTS

Commercial listing in Egg Harbor Two with lot size 190x174, Consists of 8000 soft warehouse space ;single family home; and 2 story building APARTMENTS (both apartments are 800sqft and have 2 bedroom and 1 full bath) The warehouse is rented for \$2500 per month, apartment 1 for \$1800, apartment 2 for \$1800, and single family home for \$2500 per month total of \$10,100 per month rental income.