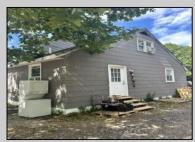

## COMMENTS

Commercial listing in Egg Harbor Two with lot size 190x174, Consists of 8000 soft warehouse space ;single family home; and 2 story building APARTMENTS (both apartments are 800sqft and have 2 bedroom and 1 full bath) The warehouse is rented for \$2500 per month, apartment 1 for \$1800, apartment 2 for \$1800, and single family home for \$2500 per month total of \$10,100 per month rental income.