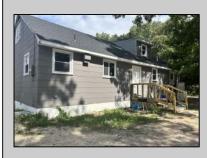

## COMMENTS

Commercial listing in Egg Harbor Two with lot size 190x174, Consists of 8000 soft warehouse space ;single family home; and 2 story building APARTMENTS (both apartments are 800sqft and have 2 bedroom and 1 full bath) The warehouse is rented for \$2500 per month, apartment 1 for \$1800, apartment 2 for \$1800, and single family home for \$2500 per month total of \$10,100 per month rental income.